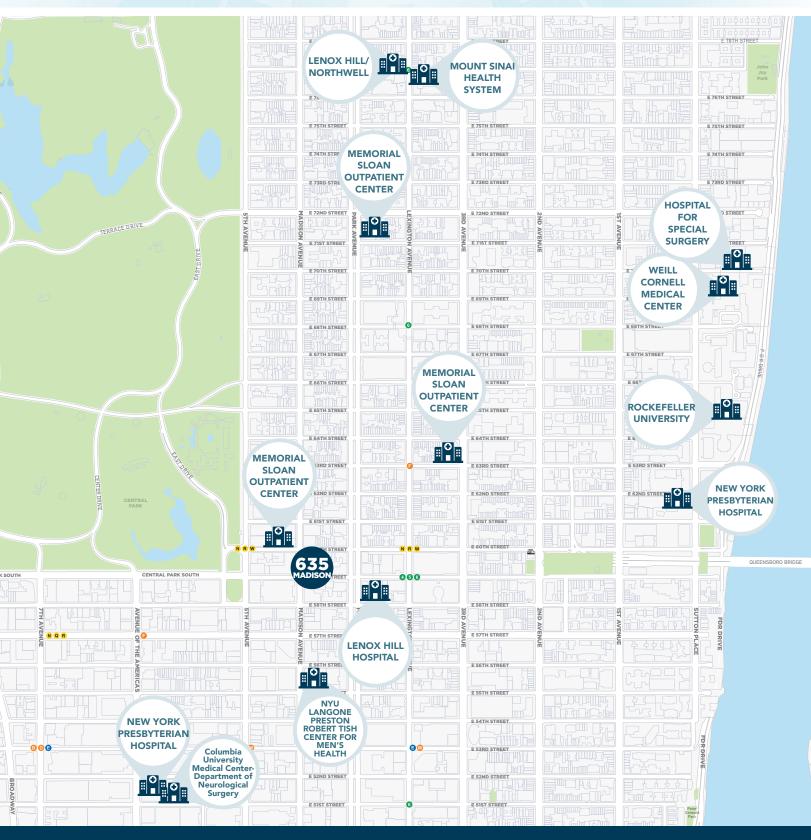

## **Selected Hospitals / Medical Providers**

FLOOR 19 ENTIRE 18TH FLOOR | AVAILABLE 4,806 RSF FLOOR 17 ENTIRE 16TH FLOOR | AVAILABLE 6,217 RSF ENTIRE 15TH FLOOR | AVAILABLE 6,277 RSF FLOOR 14 FLOOR 13 PARTIAL 12TH FLOOR | AVAILABLE 3,279 RSF PARTIAL 11TH FLOOR | AVAILABLE 882 RSF FLOOR 10 FLOOR 9 FLOOR 8 FLOOR 7

| ENTIRE 5TH FLOOR | AVAILABLE |
|------------------|-----------|
| 11,303 RSF       |           |

FLOOR 6

FLOOR 4

FLOOR 3