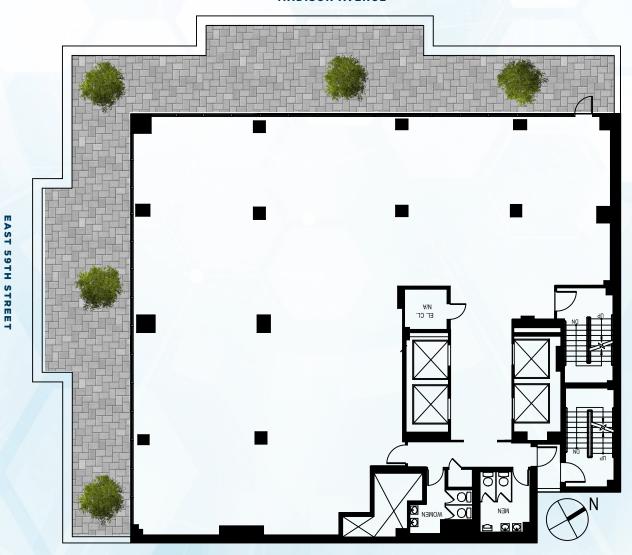

# VENUE

**ENTIRE 15™ 6,277 RSF** 

Immediately Available Features unique wrap around terrace

- Boutique medical building
- Accessible to major hospitals & public transportation
- Signage & identity can be provided for a large block medical tenant
- Built medical space and whiteboxed full floors available for immediate occupancy

### ENTIRE 15™ 6,277 RSF

\*Features unique wrap around terrace Immediately Available

# 6,277 RSF

- Features unique wrap-around usable terrace
- Abundance of natural light
- Efficient side core floor plate
- Prestigious Madison Avenue address

**POSSESSION** 

RENT

**Immediate** 

Upon request

# MADISON AVENUE