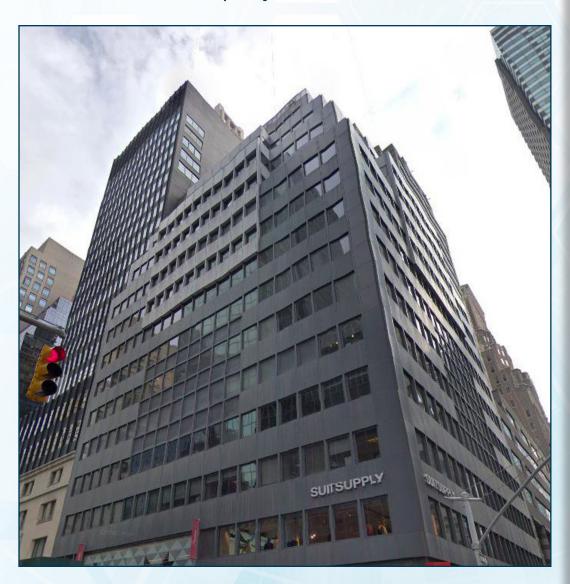

# VENUE

**ENTIRE 15™ 6,277 RSF** 

Immediately Available Features unique wrap around terrace

- Boutique medical building
- Accessible to major hospitals & public transportation
- Signage & identity can be provided for a large block medical tenant
- Built medical space and whiteboxed full floors available for immediate occupancy

### ENTIRE 15™ 6,277 RSF

\*Features unique wrap around terrace Immediately Available

# 6,277 RSF

- Features unique wrap-around usable terrace
- Abundance of natural light
- Efficient side core floor plate
- Prestigious Madison Avenue address

**POSSESSION** 

RENT

**Immediate** 

Upon request