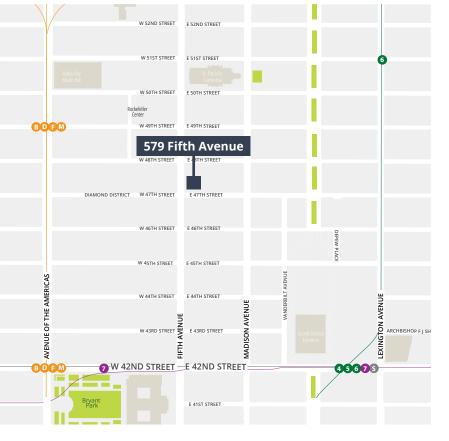

### Office sublease

579 Fifth Avenue, Entire 15th Floor New York, NY 10017

## **Building highlights**

- Recent building improvements and newly renovated lobby with marble finish
- Located near Rockefeller Center, Grand Central Terminal and Bryant Park
- Nearby transportation includes: