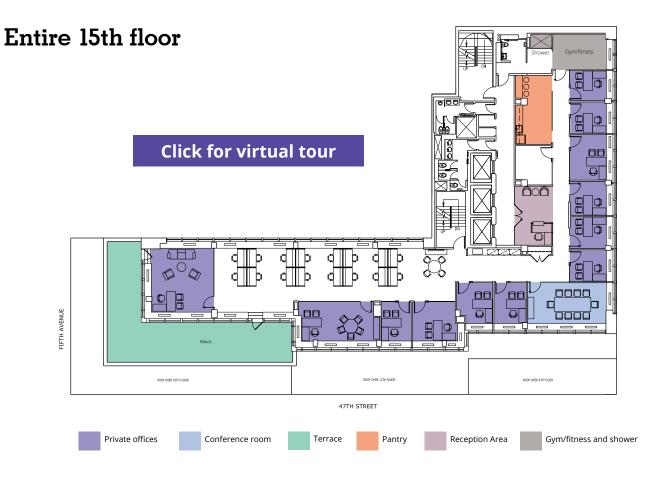

## Space highlights

- Recently built space with 2 executive offices, 10 offices, conference room, wraparound terrace and a private gym with a shower
- Furniture available upon request

## **Availability**

Entire 15th floor - 7,620 RSF