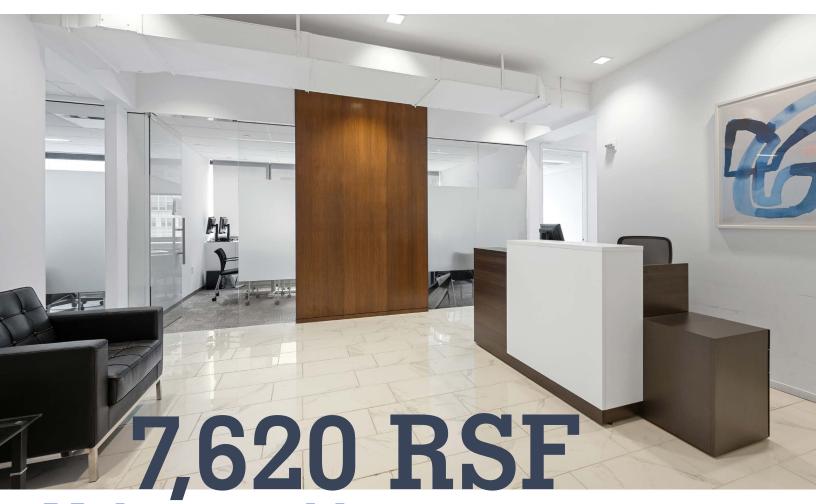

## Space highlights

- Recently built space with 2 executive offices, 10 offices, conference room, wraparound terrace and a private gym with a shower
- Furniture available upon request

## **Availability**

Entire 15th floor - 7,620 RSF