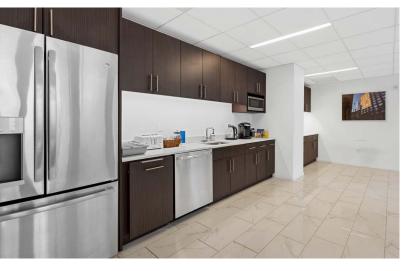

## Space highlights

- Recently built space with 2 executive offices, 10 offices, conference room, wraparound terrace and a private gym with a shower
- Furniture available upon request