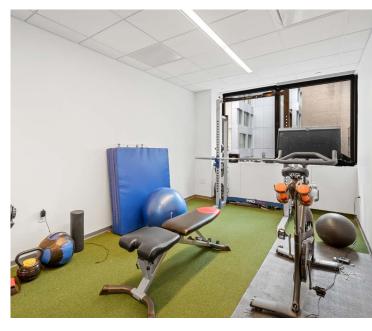

## Space highlights

- Recently built space with 2 executive offices, 10 offices, conference room, wraparound terrace and a private gym with a shower
- Furniture available upon request