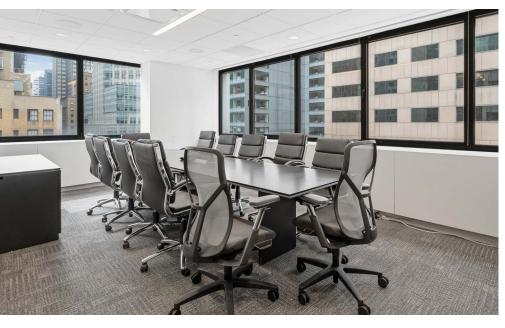

## Space highlights

- Recently built space with 2 executive offices, 10 offices, conference room, wraparound terrace and a private gym with a shower
- Furniture available upon request