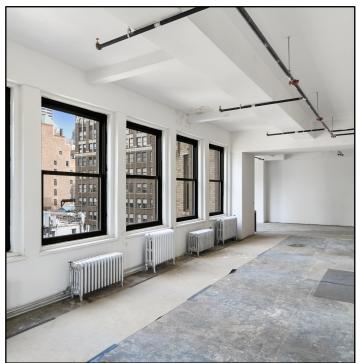

## **271 MADISON AVENUE** Fresh Air & Flexible Terms

| Space                 | Comments                                                                                                                                                                   |
|-----------------------|----------------------------------------------------------------------------------------------------------------------------------------------------------------------------|
| Partial<br>10th Floor | <b>775 RSF</b> - Can be combined with adjacent space for 2,911 square feet. Directly off elevators, owner can build to suit, ok for medical uses.                          |
| Partial<br>10th Floor | <b>2,136 RSF</b> - Can be combined with adjacent space for 2,911 square feet. Fully built with 4 windowed offices and large training room, bright space with many windows. |

#### **Building Features**

- Abundant Fresh Air
- New Operable Windows on 3 sides
- High Ceilings
- 24/7 Building Access
- Attended Lobby
- New Hallways
  - Three Blocks from Grand Central Station