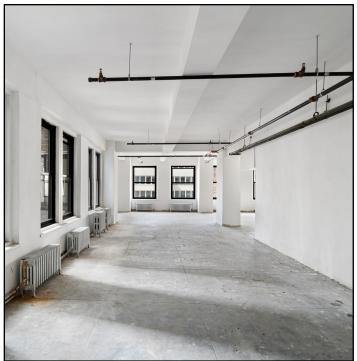

## **271 MADISON AVENUE** Fresh Air & Flexible Terms

| Space                 | Comments                                                                                                                                                                   |
|-----------------------|----------------------------------------------------------------------------------------------------------------------------------------------------------------------------|
| Partial<br>10th Floor | <b>775 RSF</b> - Can be combined with adjacent space for 2,911 square feet. Directly off elevators, owner can build to suit, ok for medical uses.                          |
| Partial<br>10th Floor | <b>2,136 RSF</b> - Can be combined with adjacent space for 2,911 square feet. Fully built with 4 windowed offices and large training room, bright space with many windows. |

#### **Building Features**

- Abundant Fresh Air
- New Operable Windows on 3 sides
- High Ceilings
- 24/7 Building Access
- Attended Lobby
- New Hallways
  - Three Blocks from Grand Central Station