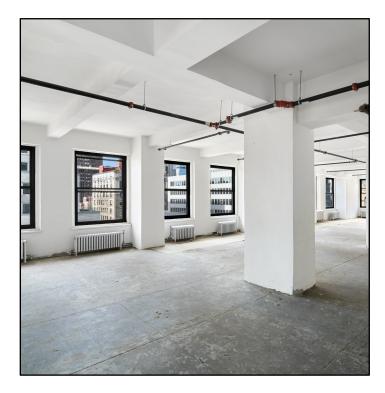

## **271 MADISON AVENUE** Fresh Air & Flexible Terms

| Space                 | Comments                                                                                                                                                                   |
|-----------------------|----------------------------------------------------------------------------------------------------------------------------------------------------------------------------|
| Partial<br>10th Floor | <b>775 RSF</b> - Can be combined with adjacent space for 2,911 square feet. Directly off elevators, owner can build to suit, ok for medical uses.                          |
| Partial<br>10th Floor | <b>2,136 RSF</b> - Can be combined with adjacent space for 2,911 square feet. Fully built with 4 windowed offices and large training room, bright space with many windows. |

#### **Building Features**

- Abundant Fresh Air
- New Operable Windows on 3 sides
- High Ceilings
- 24/7 Building Access
- Attended Lobby
- New Hallways
  - Three Blocks from Grand Central Station