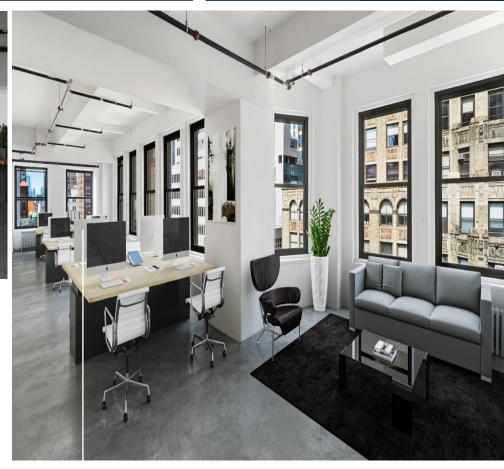

## **271 MADISON AVENUE** Fresh Air & Flexible Terms

| Space                 | Comments                                                                                                                                                                   |
|-----------------------|----------------------------------------------------------------------------------------------------------------------------------------------------------------------------|
| Partial<br>10th Floor | <b>775 RSF</b> - Can be combined with adjacent space for 2,911 square feet. Directly off elevators, owner can build to suit, ok for medical uses.                          |
| Partial<br>10th Floor | <b>2,136 RSF</b> - Can be combined with adjacent space for 2,911 square feet. Fully built with 4 windowed offices and large training room, bright space with many windows. |

#### **Building Features**

- Abundant Fresh Air
- New Operable Windows on 3 sides
- High Ceilings
- 24/7 Building Access
- Attended Lobby
- New Hallways
  - Three Blocks from Grand Central Station