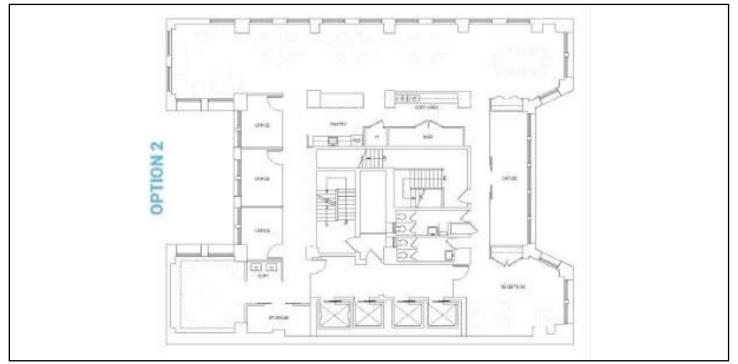

## **271 MADISON AVENUE** Fresh Air & Flexible Terms

| Space                 | Comments                                                                                                                                                                   |
|-----------------------|----------------------------------------------------------------------------------------------------------------------------------------------------------------------------|
| Partial<br>10th Floor | <b>775 RSF</b> - Can be combined with adjacent space for 2,911 square feet. Directly off elevators, owner can build to suit, ok for medical uses.                          |
| Partial<br>10th Floor | <b>2,136 RSF</b> - Can be combined with adjacent space for 2,911 square feet. Fully built with 4 windowed offices and large training room, bright space with many windows. |