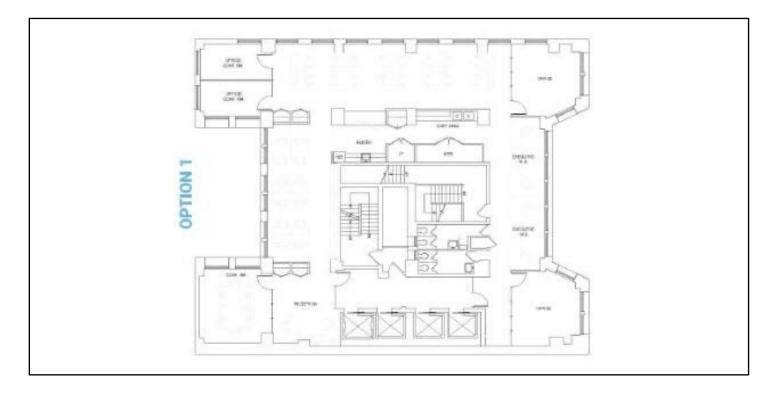

## **271 MADISON AVENUE** Fresh Air & Flexible Terms

| Space                 | Comments                                                                                                                                                                   |
|-----------------------|----------------------------------------------------------------------------------------------------------------------------------------------------------------------------|
| Partial<br>10th Floor | <b>775 RSF</b> - Can be combined with adjacent space for 2,911 square feet. Directly off elevators, owner can build to suit, ok for medical uses.                          |
| Partial<br>10th Floor | <b>2,136 RSF</b> - Can be combined with adjacent space for 2,911 square feet. Fully built with 4 windowed offices and large training room, bright space with many windows. |