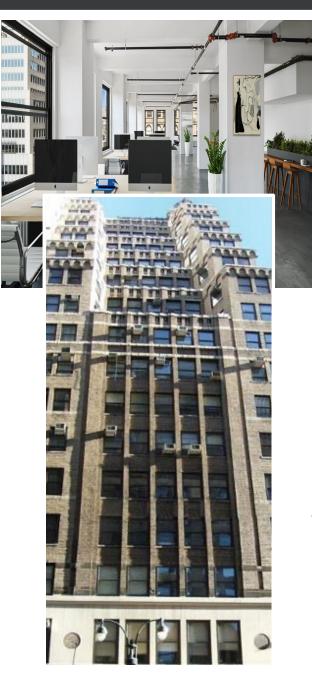

## **271 MADISON AVENUE** Fresh Air & Flexible Terms

| Space                 | Comments                                                                                                                                                                   |
|-----------------------|----------------------------------------------------------------------------------------------------------------------------------------------------------------------------|
| Partial<br>10th Floor | <b>775 RSF</b> - Can be combined with adjacent space for 2,911 square feet. Directly off elevators, owner can build to suit, ok for medical uses.                          |
| Partial<br>10th Floor | <b>2,136 RSF</b> - Can be combined with adjacent space for 2,911 square feet. Fully built with 4 windowed offices and large training room, bright space with many windows. |

#### **Building Features**

- Abundant Fresh Air
- New Operable Windows on 3 sides
- High Ceilings
- 24/7 Building Access
- Attended Lobby
- New Hallways
  - Three Blocks from Grand Central Station