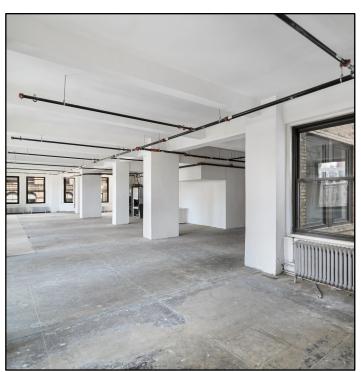

## **271 MADISON AVENUE** Fresh Air & Flexible Terms

| Space                 | Comments                                                                                                                                                                   |
|-----------------------|----------------------------------------------------------------------------------------------------------------------------------------------------------------------------|
| Partial<br>10th Floor | <b>775 RSF</b> - Can be combined with adjacent space for 2,911 square feet. Directly off elevators, owner can build to suit, ok for medical uses.                          |
| Partial<br>10th Floor | <b>2,136 RSF</b> - Can be combined with adjacent space for 2,911 square feet. Fully built with 4 windowed offices and large training room, bright space with many windows. |

#### **Building Features**

- Abundant Fresh Air
- New Operable Windows on 3 sides
- High Ceilings
- 24/7 Building Access
- Attended Lobby
- New Hallways
  - Three Blocks from Grand Central Station