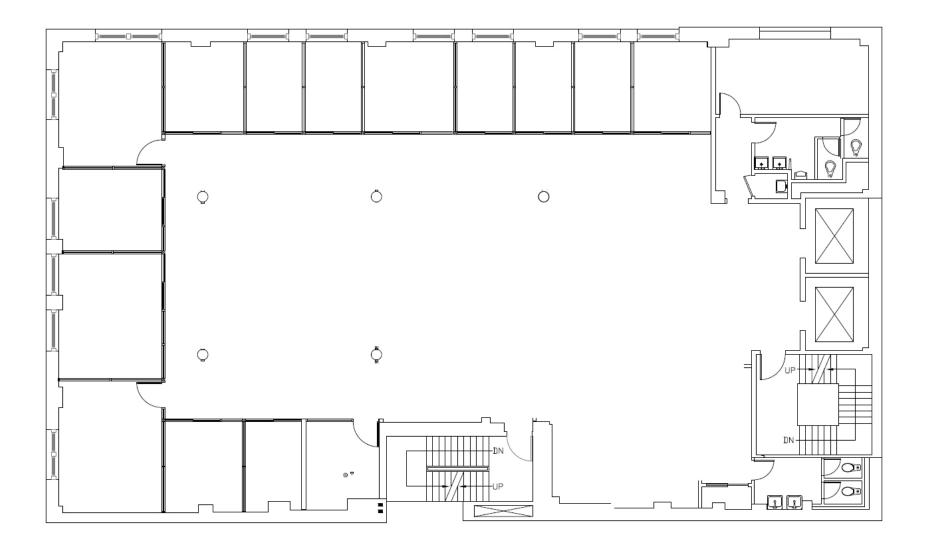

#### Space Availability:

- Entire 3rd Floor 8,000 RSF LEASED
- Entire 4th Floor 8,000 RSF
- Entire 5th Floor 8,000 RSF
- Entire 6th Floor 8,000 RSF
- Entire 7th Floor 8,000 RSF
- Entire 8th Floor <u>8,000 RSF</u> Roof Area 4,000 SF 48,000 RSF