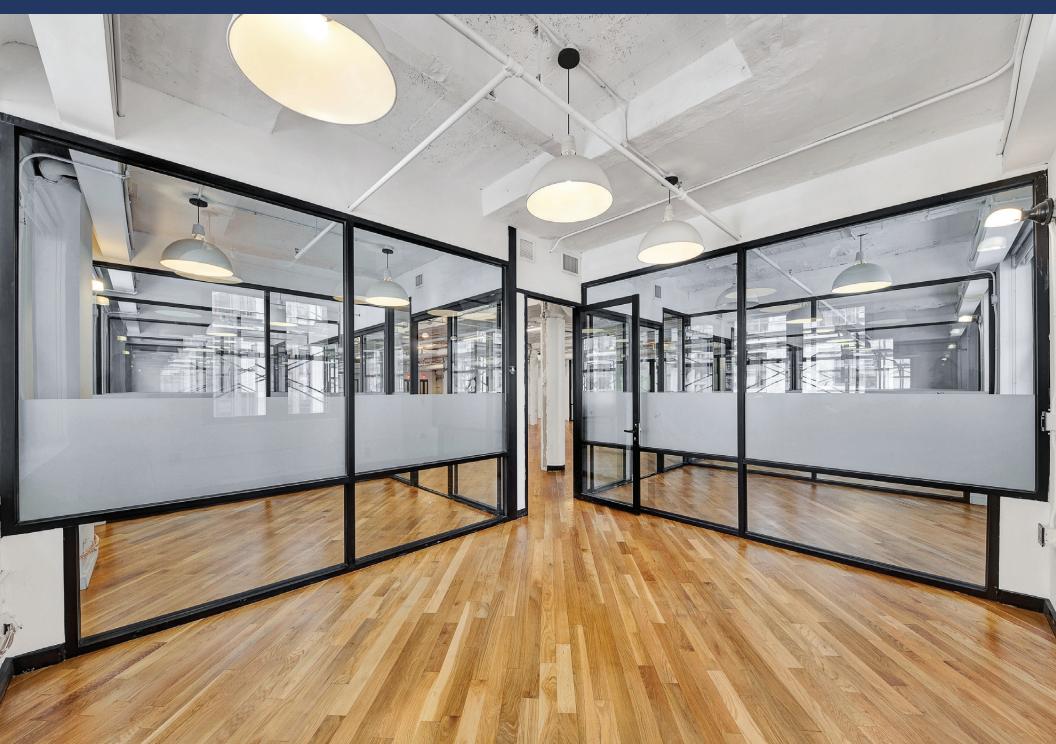

#### **Building Features:**

- Extensive glass office installation
- Efficient Floor plates
- Two Private Elevators
- Exclusive Roof access with sweeping views of Empire State Building
- Prominent Entrance on East 34th Street
- Directly Across Empire State Building
- Tremendous Signage Opportunity
- Access to all major subway lines BDFMNRQ w12346
- Fully Wired **fios** Spectrum Lightpath