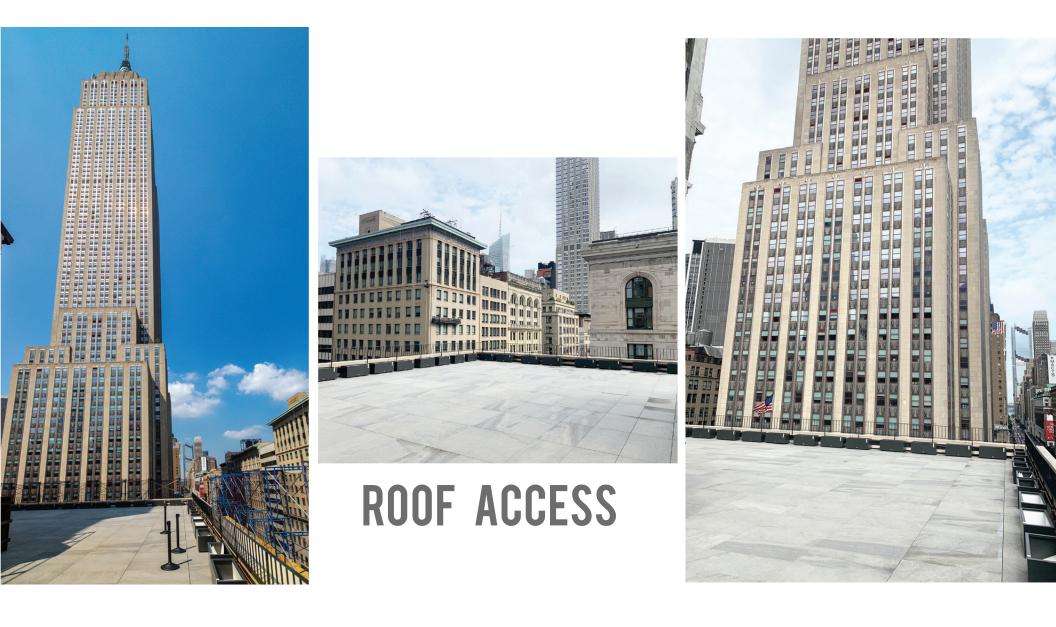

8,000 RSF FULL FLOOR **BUILT SPACES** 

UPTO40,000 RSF AVAILABLE

Opportunity to take advantage of one of the most central locations in Manhattan, adjacent to the iconic Empire State Building.

- Full floor presence with exterior signage available in a highly sought intersection boasting significant foot traffic
- Build-to-suit options for post-pandemic office lay outs featuring a newly renovated lobby.
- Potential for exclusive rooftop access with ESB and midtow views.

#### **Building Features:**

- Extensive glass office installation
- Efficient Floor plates
- Two Private Elevators
- Exclusive Roof access with sweeping views of Empire State Building
- Prominent Entrance on East 34th Street
- Directly Across Empire State Building
- Tremendous Signage Opportunity
- Access to all major subway lines BDFMNRQ w12346
- Fully Wired **fios** Spectrum Lightpath