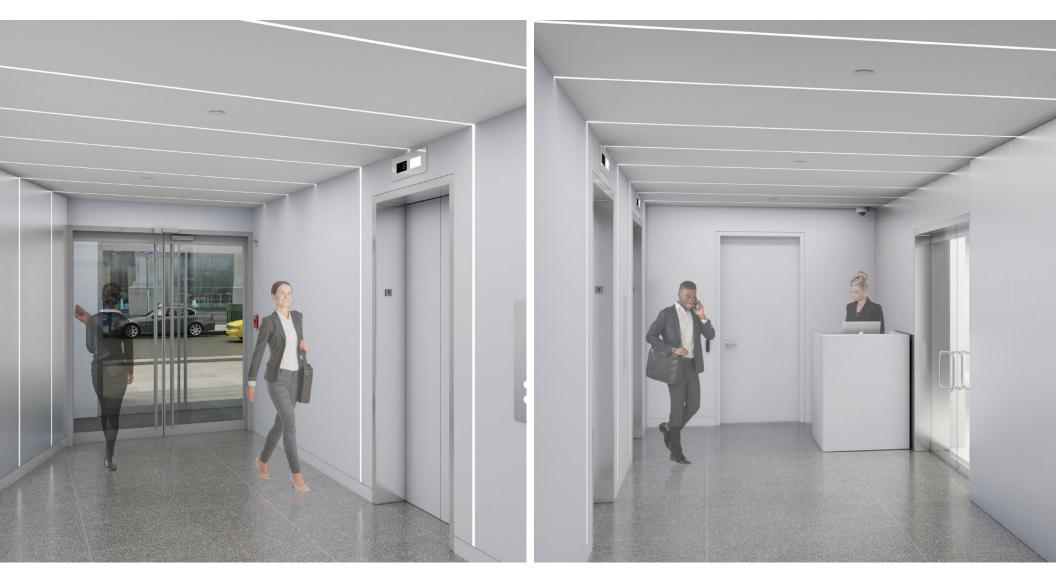

ndemic office lay outs featuring a newly renovated lobby.
- Potential for exclusive rooftop access with ESB and midtow views.

Fifth Ave



#### Space Availability:

- Entire 3rd Floor 8,000 RSF LEASED
- Entire 4th Floor 8,000 RSF
- Entire 5th Floor 8,000 RSF
- Entire 6th Floor 8,000 RSF
- Entire 7th Floor 8,000 RSF
- Entire 8th Floor <u>8,000 RSF</u> Roof Area 4,000 SF 48,000 RSF

#### **Building Features:**

- Extensive glass office installation
- Efficient Floor plates
- Two Private Elevators
- Exclusive Roof access with sweeping views of Empire State Building
- Prominent Entrance on East 34th Street
- Directly Across Empire State Building
- Tremendous Signage Opportunity
- Access to all major subway lines BDFMNRQ w12346
- Fully Wired **fios** Spectrum Lightpath

citi bike















#### **LOBBY RENDERINGS**