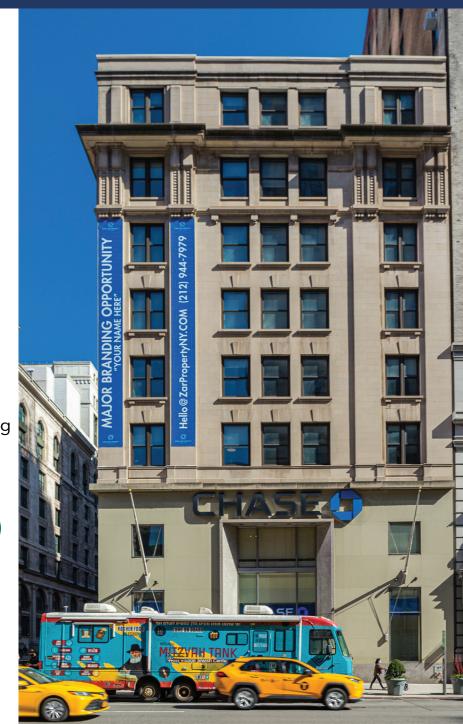

#### **Building Features:**

- Extensive glass office installation
- Efficient Floor plates
- Two Private Elevators
- Exclusive Roof access with sweeping views of Empire State Building
- Prominent Entrance on East 34th Street
- Directly Across Empire State Building
- Tremendous Signage Opportunity
- Access to all major subway lines BDFMNRQ w12346
- Fully Wired **fios** Spectrum Lightpath