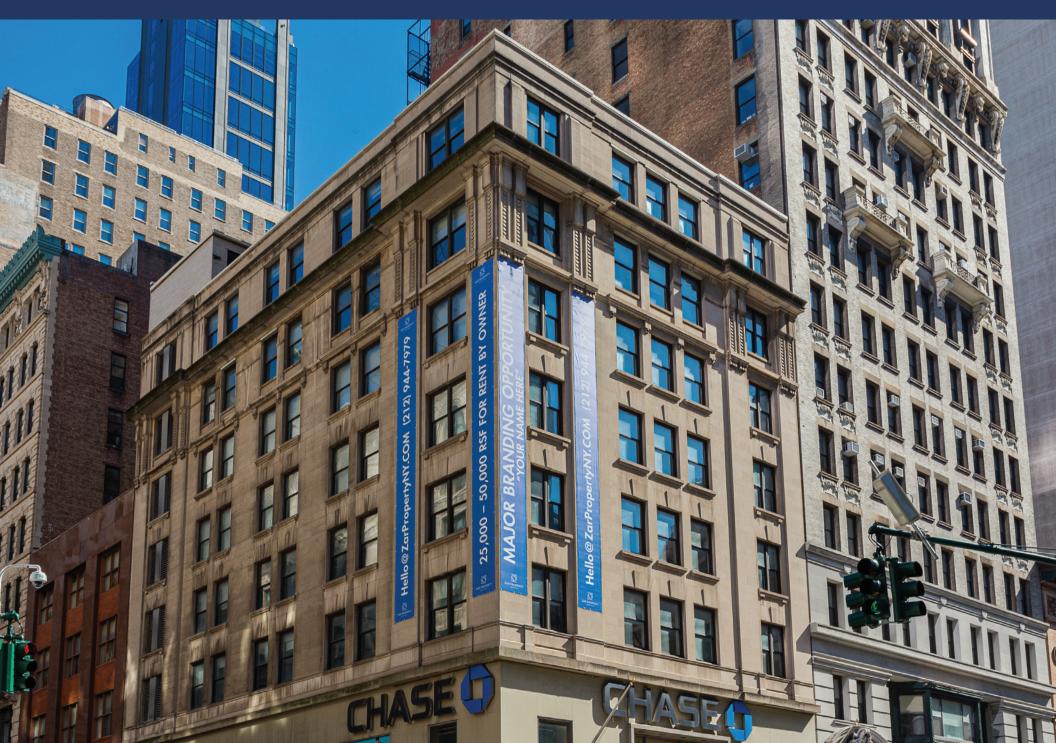

8,000 RSF FULL FLOOR **BUILT SPACES** 

UPTO40,000 RSF AVAILABLE

Opportunity to take advantage of one of the most central locations in Manhattan, adjacent to the iconic Empire State Building.

- Full floor presence with exterior signage available in a highly sought intersection boasting significant foot traffic
- Build-to-suit options for post-pandemic office lay outs featuring a newly renovated lobby.
- Potential for exclusive rooftop access with ESB and midtow views.

#### **Building Features:**

- Extensive glass office installation
- Efficient Floor plates
- Two Private Elevators
- Exclusive Roof access with sweeping views of Empire State Building
- Prominent Entrance on East 34th Street
- Directly Across Empire State Building
- Tremendous Signage Opportunity
- Access to all major subway lines BDFMNRQ w12346
- Fully Wired **fios** Spectrum Lightpath