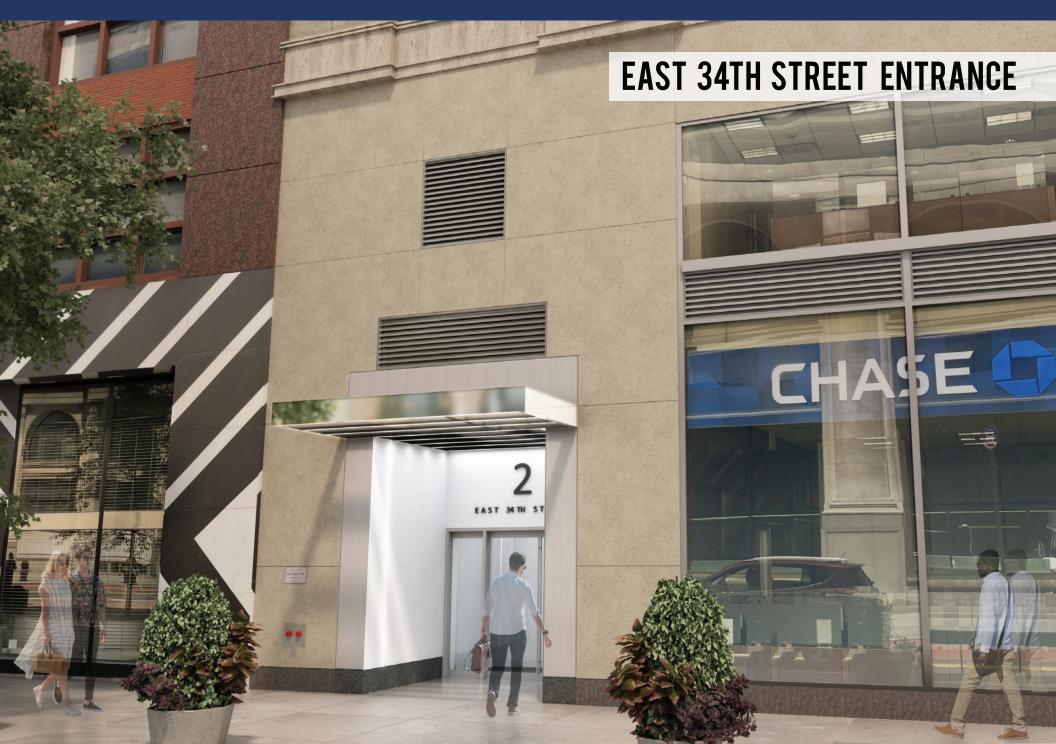

#### **LOBBY RENDERINGS**

#### **Building Features:**

- Extensive glass office installation
- Efficient Floor plates
- Two Private Elevators
- Exclusive Roof access with sweeping views of Empire State Building
- Prominent Entrance on East 34th Street
- Directly Across Empire State Building
- Tremendous Signage Opportunity
- Access to all major subway lines BDFMNRQ w12346
- Fully Wired **fios** Spectrum Lightpath