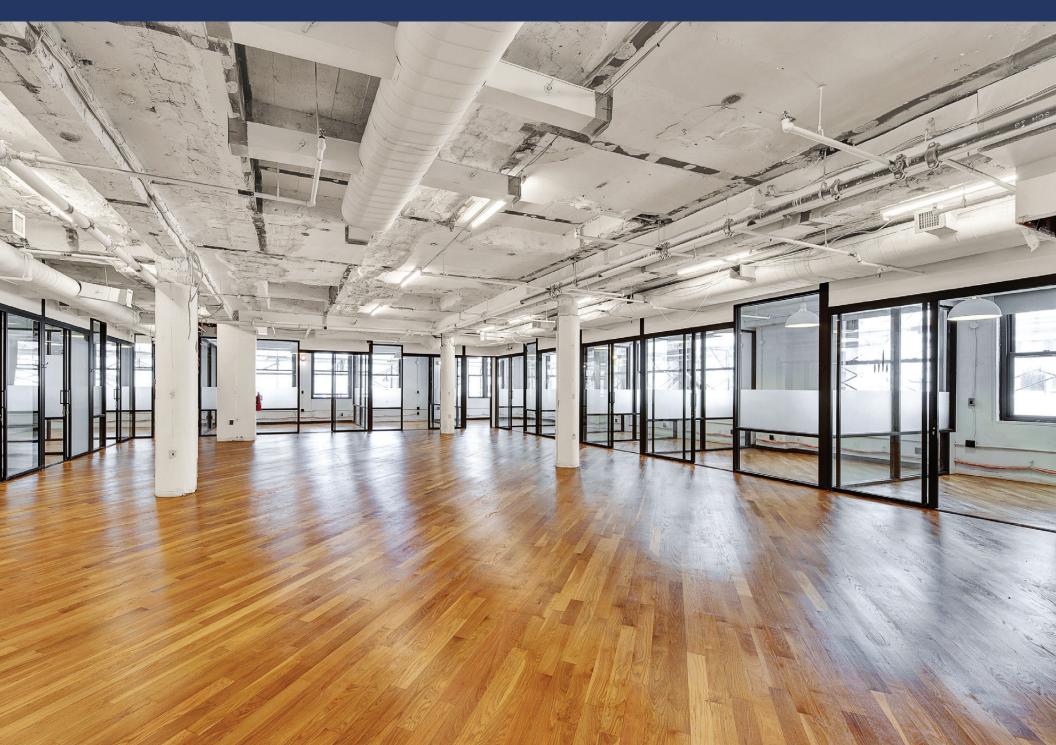

#### **Building Features:**

- Extensive glass office installation
- Efficient Floor plates
- Two Private Elevators
- Exclusive Roof access with sweeping views of Empire State Building
- Prominent Entrance on East 34th Street
- Directly Across Empire State Building
- Tremendous Signage Opportunity
- Access to all major subway lines BDFMNRQ w12346
- Fully Wired **fios** Spectrum Lightpath