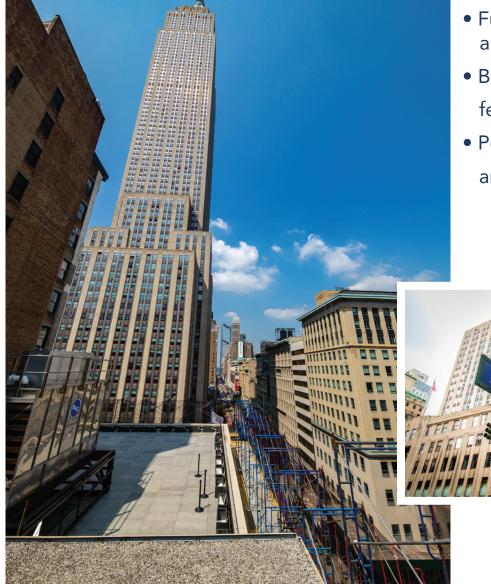

8,000 RSF FULL FLOOR **BUILT SPACES** 

UPTO40,000 RSF AVAILABLE

Opportunity to take advantage of one of the most central locations in Manhattan, adjacent to the iconic Empire State Building.

- Full floor presence with exterior signage available in a highly sought intersection boasting significant foot traffic
- Build-to-suit options for post-pandemic office lay outs featuring a newly renovated lobby.
- Potential for exclusive rooftop access with ESB and midtow views.

#### **Building Features:**

- Extensive glass office installation
- Efficient Floor plates
- Two Private Elevators
- Exclusive Roof access with sweeping views of Empire State Building
- Prominent Entrance on East 34th Street
- Directly Across Empire State Building
- Tremendous Signage Opportunity
- Access to all major subway lines BDFMNRQ w12346
- Fully Wired **fios** Spectrum Lightpath