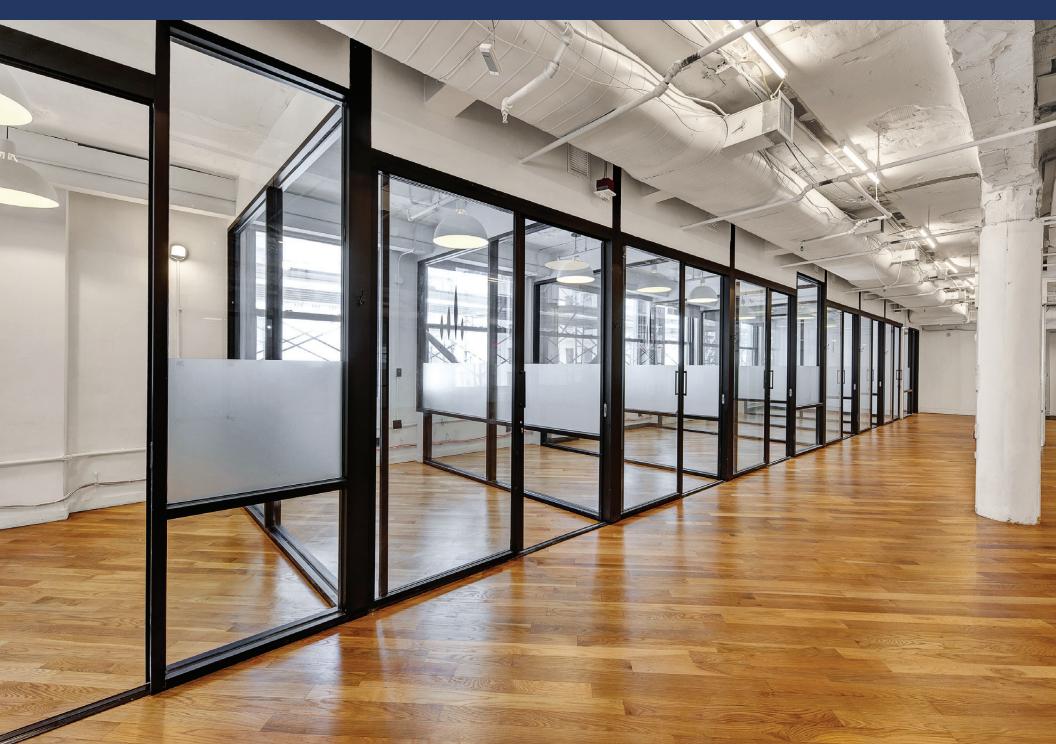

#### **Building Features:**

- Extensive glass office installation
- Efficient Floor plates
- Two Private Elevators
- Exclusive Roof access with sweeping views of Empire State Building
- Prominent Entrance on East 34th Street
- Directly Across Empire State Building
- Tremendous Signage Opportunity
- Access to all major subway lines BDFMNRQ w12346
- Fully Wired **fios** Spectrum Lightpath