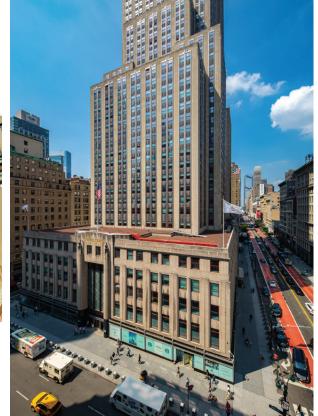

#### **Building Features:**

- Extensive glass office installation
- Efficient Floor plates
- Two Private Elevators
- Exclusive Roof access with sweeping views of Empire State Building
- Prominent Entrance on East 34th Street
- Directly Across Empire State Building
- Tremendous Signage Opportunity
- Access to all major subway lines BDFMNRQ w12346
- Fully Wired **fios** Spectrum Lightpath