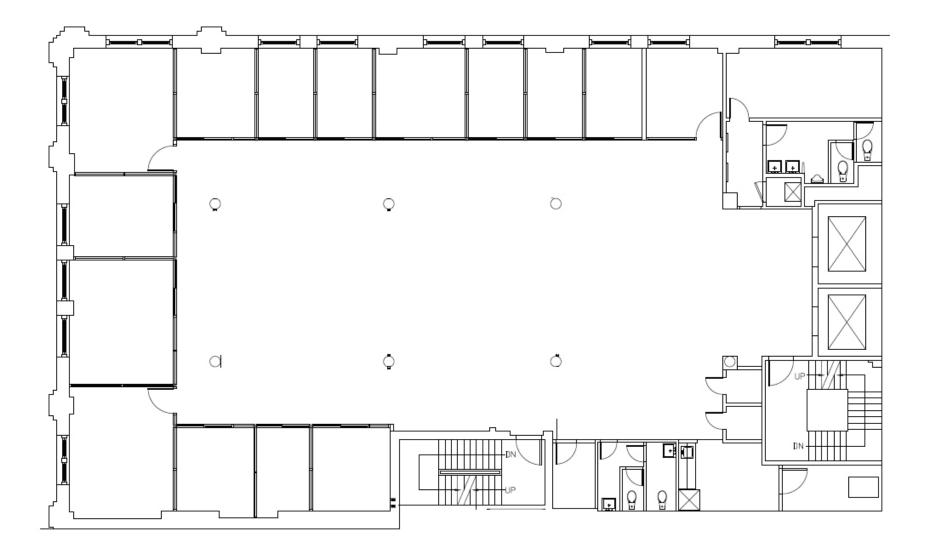

#### Space Availability:

- Entire 3rd Floor 8,000 RSF LEASED
- Entire 4th Floor 8,000 RSF
- Entire 5th Floor 8,000 RSF
- Entire 6th Floor 8,000 RSF
- Entire 7th Floor 8,000 RSF
- Entire 8th Floor <u>8,000 RSF</u> Roof Area 4,000 SF 48,000 RSF