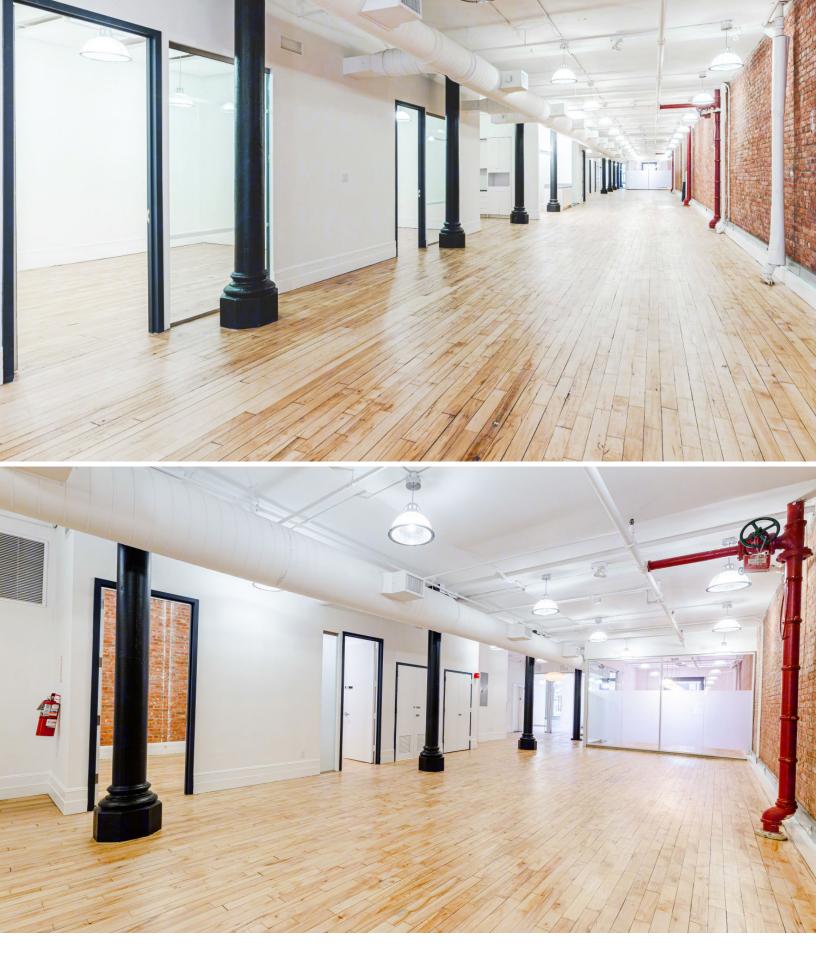

### **SPACE NOTES:**

- Prebuilt full floor available with great light and exposed brick
- Multiple meeting rooms, breakout areas, private phone booths and eat-in area
- Open space to accommodate flexible headcounts
- Wet pantry
- Private restrooms (ADA compliant)