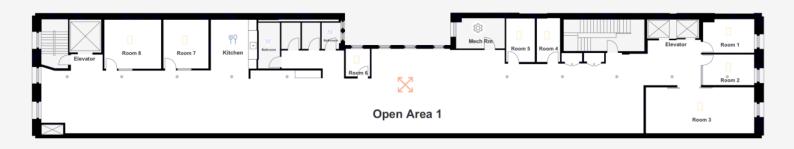

### **SPACE NOTES:**

- Prebuilt full floor available with great light and exposed brick
- Multiple meeting rooms, breakout areas, private phone booths and eat-in area
- Open space to accommodate flexible headcounts
- Wet pantry
- Private restrooms (ADA compliant)