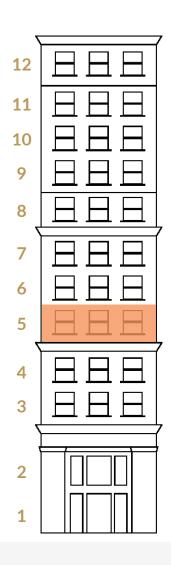

## **SOHO OFFICE SPACE AVAILABLE**

PREMISES: 625 Broadway - 5th floor

**SIZE:** 8,085 RSF

**POSSESSION:** Immediate

**TERM CONSIDERATIONS:** Negotiable - Short Term Flexibility

**RENT:** Inquire

**625 Broadway** 5th Floor, Suite 500 New York, NY 8,085 RSF