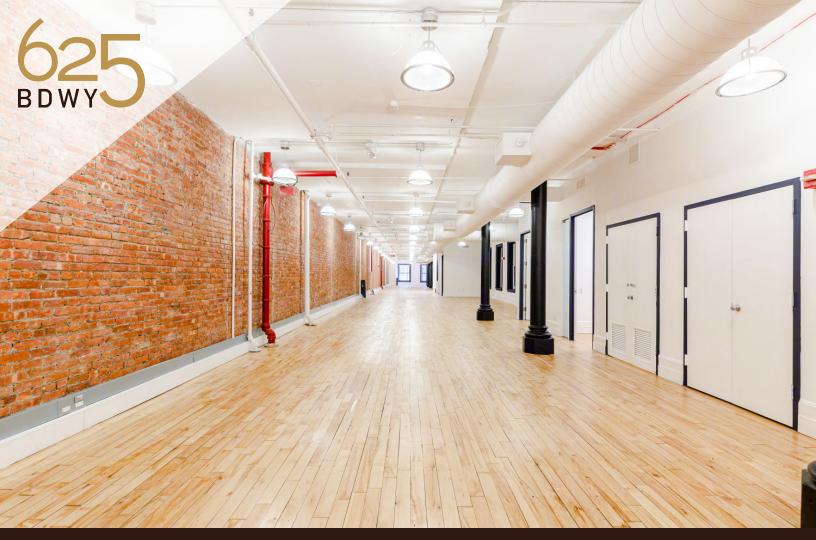

### **SPACE NOTES:**

- Prebuilt full floor available with great light and exposed brick
- Multiple meeting rooms, breakout areas, private phone booths and eat-in area
- Open space to accommodate flexible headcounts
- Wet pantry
- Private restrooms (ADA compliant)