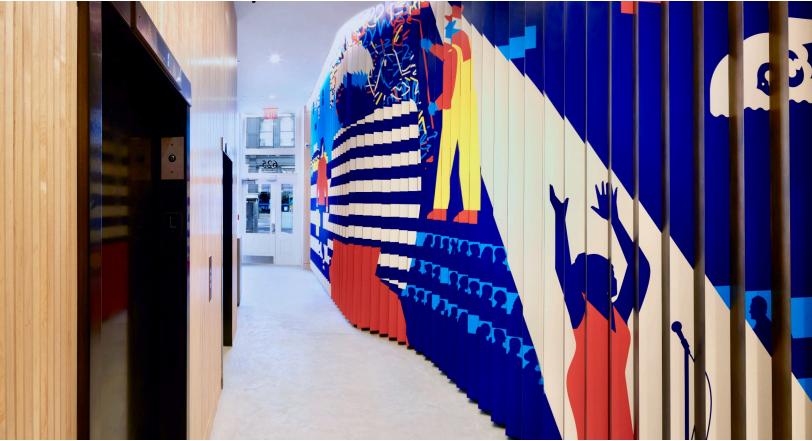

g rooms, breakout areas, private phone booths and eat-in area
- Open space to accommodate flexible headcounts
- Wet pantry
- Private restrooms (ADA compliant)



#### **COVID-19 SAFETY PROVISIONS**

- Operable windows with cross-ventilation
- New HVAC air-cleansing ionizer unit to eliminate dust, bacteria, pollen and other allergens
- Ease of access with multiple paths due to 2 separate entry and exits
- Secure stairwell access for added ingress/egress
- Landlord will modify the existing installation to comply with safety protocols for tenants
- Continuous cleaning of all high-touch common areas in the building
- Enhanced lobby air filtration





**625 Broadway** 5th Floor, Suite 500 New York, NY 8,085 RSF

















## **NEIGHBORHOOD**















# **NEWLY RENOVATED LOBBY**