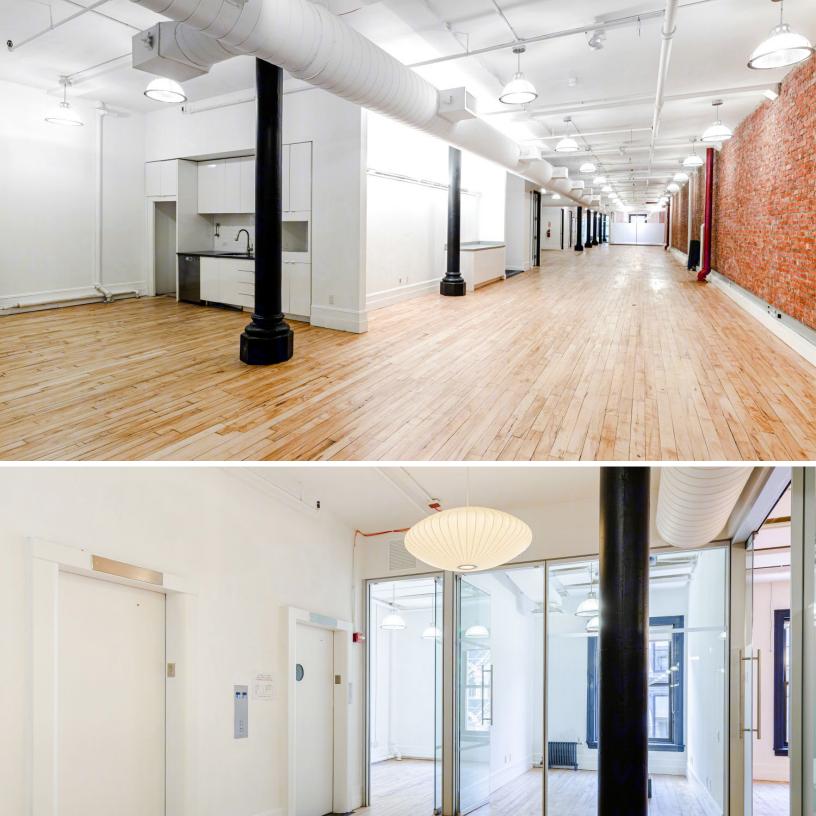

l floor available with great light and exposed brick
- Multiple meeting rooms, breakout areas, private phone booths and eat-in area
- Open space to accommodate flexible headcounts
- Wet pantry
- Private restrooms (ADA compliant)



#### **COVID-19 SAFETY PROVISIONS**

- Operable windows with cross-ventilation
- New HVAC air-cleansing ionizer unit to eliminate dust, bacteria, pollen and other allergens
- Ease of access with multiple paths due to 2 separate entry and exits
- Secure stairwell access for added ingress/egress
- Landlord will modify the existing installation to comply with safety protocols for tenants
- Continuous cleaning of all high-touch common areas in the building
- Enhanced lobby air filtration





**625 Broadway** 5th Floor, Suite 500 New York, NY 8,085 RSF

















## **NEIGHBORHOOD**















# **NEWLY RENOVATED LOBBY**