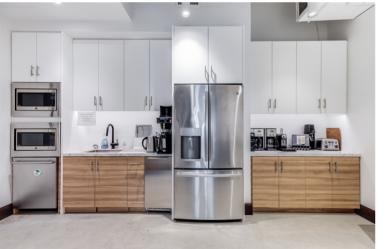

## **Space Features**

- Unit A (8,241 RSF): Built with seven (7) offices, one (1) executive office, one (1) large boardroom, one (1) conference room, two (2) phone booths, pantry, and open area for 38
- Furniture and phones can be made available
- High-end fixtures & finishes
- Excellent natural light and views over Fifth Avenue

**Open Area** 

**Pantry** 

**Executive Office** 

**Executive Office 2** 