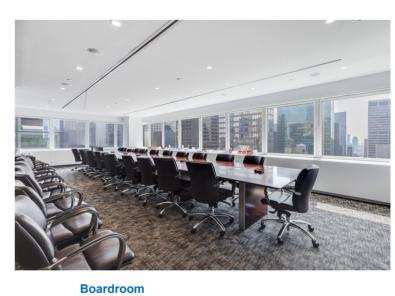

## **Space Features**

- Unit A (8,241 RSF): Built with seven (7) offices, one (1) executive office, one (1) large boardroom, one (1) conference room, two (2) phone booths, pantry, and open area for 38
- Furniture and phones can be made available
- High-end fixtures & finishes
- Excellent natural light and views over Fifth Avenue