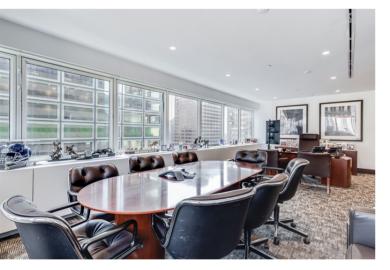

## **Space Features**

- Unit A (8,241 RSF): Built with seven (7) offices, one (1) executive office, one (1) large boardroom, one (1) conference room, two (2) phone booths, pantry, and open area for 38
- Furniture and phones can be made available
- High-end fixtures & finishes
- Excellent natural light and views over Fifth Avenue