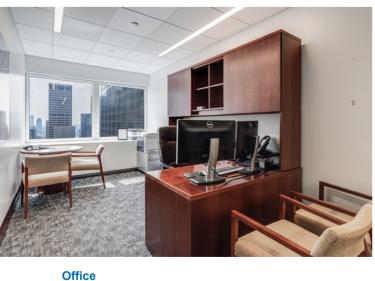

## **Space Features**

- Unit A (8,241 RSF): Built with seven (7) offices, one (1) executive office, one (1) large boardroom, one (1) conference room, two (2) phone booths, pantry, and open area for 38
- Furniture and phones can be made available
- High-end fixtures & finishes
- Excellent natural light and views over Fifth Avenue