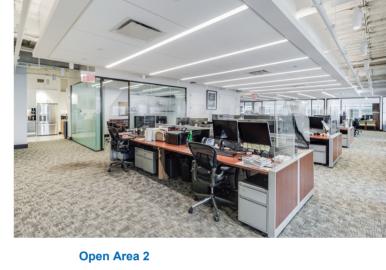

## **Space Features**

- Unit A (8,241 RSF): Built with seven (7) offices, one (1) executive office, one (1) large boardroom, one (1) conference room, two (2) phone booths, pantry, and open area for 38
- Furniture and phones can be made available
- High-end fixtures & finishes
- Excellent natural light and views over Fifth Avenue

**Open Area** 

**Pantry** 

**Executive Office** 

**Executive Office 2** 