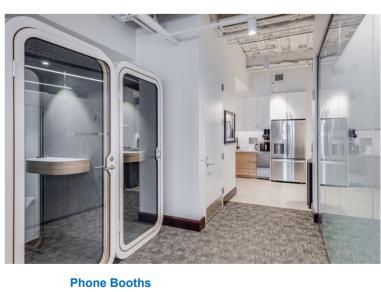

## **Space Features**

- Unit A (8,241 RSF): Built with seven (7) offices, one (1) executive office, one (1) large boardroom, one (1) conference room, two (2) phone booths, pantry, and open area for 38
- Furniture and phones can be made available
- High-end fixtures & finishes
- Excellent natural light and views over Fifth Avenue