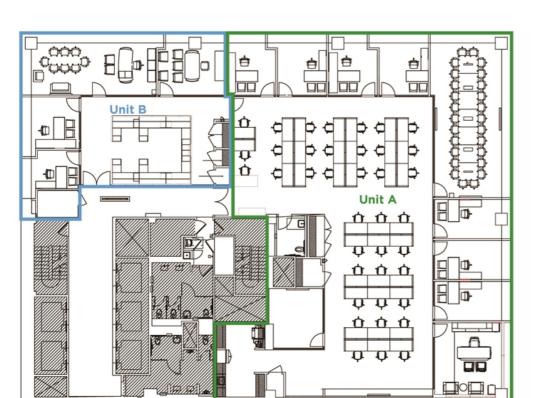

## **Space Features**

- Unit A (8,241 RSF): Built with seven (7) offices, one (1) executive office, one (1) large boardroom, one (1) conference room, two (2) phone booths, pantry, and open area for 38
- Furniture and phones can be made available
- High-end fixtures & finishes
- Excellent natural light and views over Fifth Avenue

## Nine (9) Offices

Floor Plan

- Three (3) Executive Offices
- One (1) Conference
- Two (2) Phone Rooms
- Reception
- Dine-in Pantry Open Area for 45