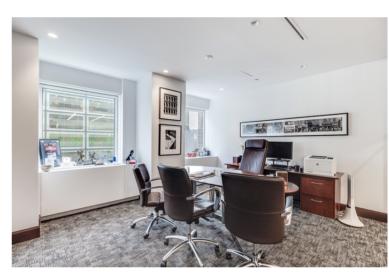

## **Space Features**

- Unit A (8,241 RSF): Built with seven (7) offices, one (1) executive office, one (1) large boardroom, one (1) conference room, two (2) phone booths, pantry, and open area for 38
- Furniture and phones can be made available
- High-end fixtures & finishes
- Excellent natural light and views over Fifth Avenue