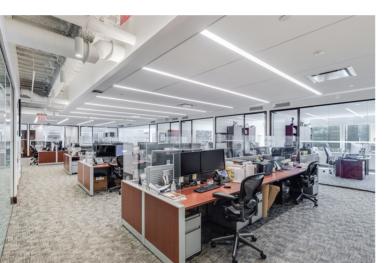

## **Space Features**

- Unit A (8,241 RSF): Built with seven (7) offices, one (1) executive office, one (1) large boardroom, one (1) conference room, two (2) phone booths, pantry, and open area for 38
- Furniture and phones can be made available
- High-end fixtures & finishes
- Excellent natural light and views over Fifth Avenue

**Open Area** 

**Pantry** 

**Executive Office** 

**Executive Office 2** 