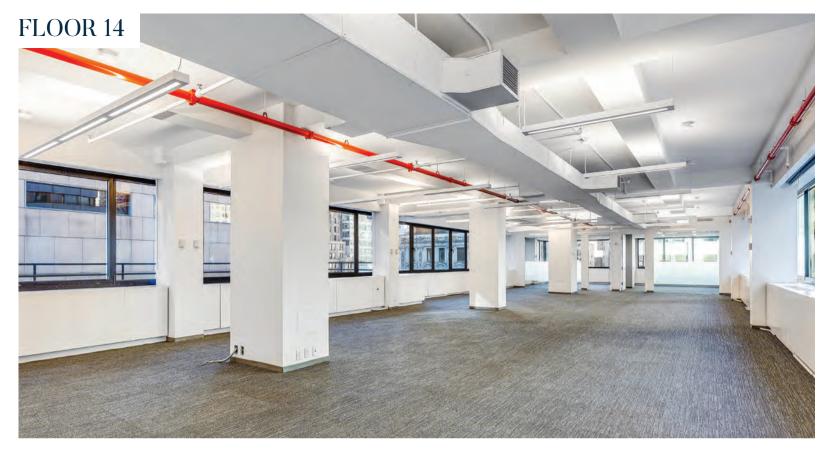

#### AVAILABILITIES

BOUTIQUE FULL FLOORS FROM 8,705 - 11,655 SF AVAILABLE

Floor 14

8,705

| Unit                            | Size     | Available | Condition                                                                                                                                               |
|---------------------------------|----------|-----------|---------------------------------------------------------------------------------------------------------------------------------------------------------|
| Entire 14th Floor<br>Suite 1400 | 8,705 SF | Now       | <ul> <li>Recently built, sundrenched floor<br/>featuring mix of offices and<br/>open area</li> <li>Potential for Private Outdoor<br/>Terrace</li> </ul> |
|                                 |          |           |                                                                                                                                                         |

### Entire 14th Floor Suite 1400 - 8,705 RSF