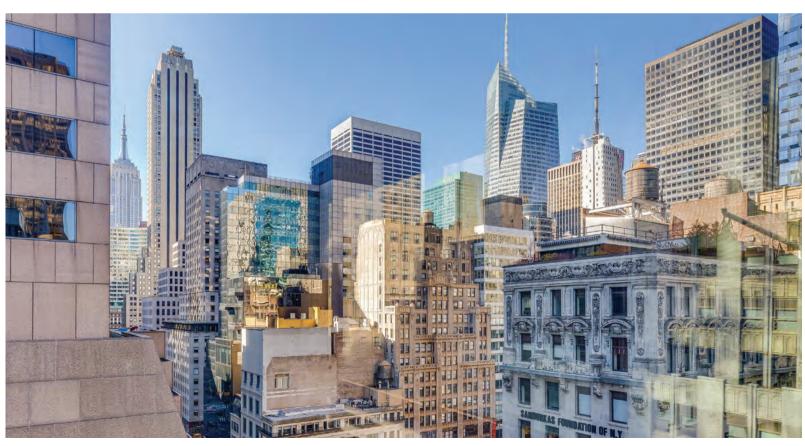

|
|---------------------------------|----------|-----------|---------------------------------------------------------------------------------------------------------------------------------------------------------|
| Entire 14th Floor<br>Suite 1400 | 8,705 SF | Now       | <ul> <li>Recently built, sundrenched floor<br/>featuring mix of offices and<br/>open area</li> <li>Potential for Private Outdoor<br/>Terrace</li> </ul> |
|                                 |          |           |                                                                                                                                                         |

### Entire 14th Floor Suite 1400 - 8,705 RSF











# 579 FIRTH

## WORK IN STYLE

BOUTIQUE FULL FLOORS OF 8,705 - 11,655 SF AVAILABLE