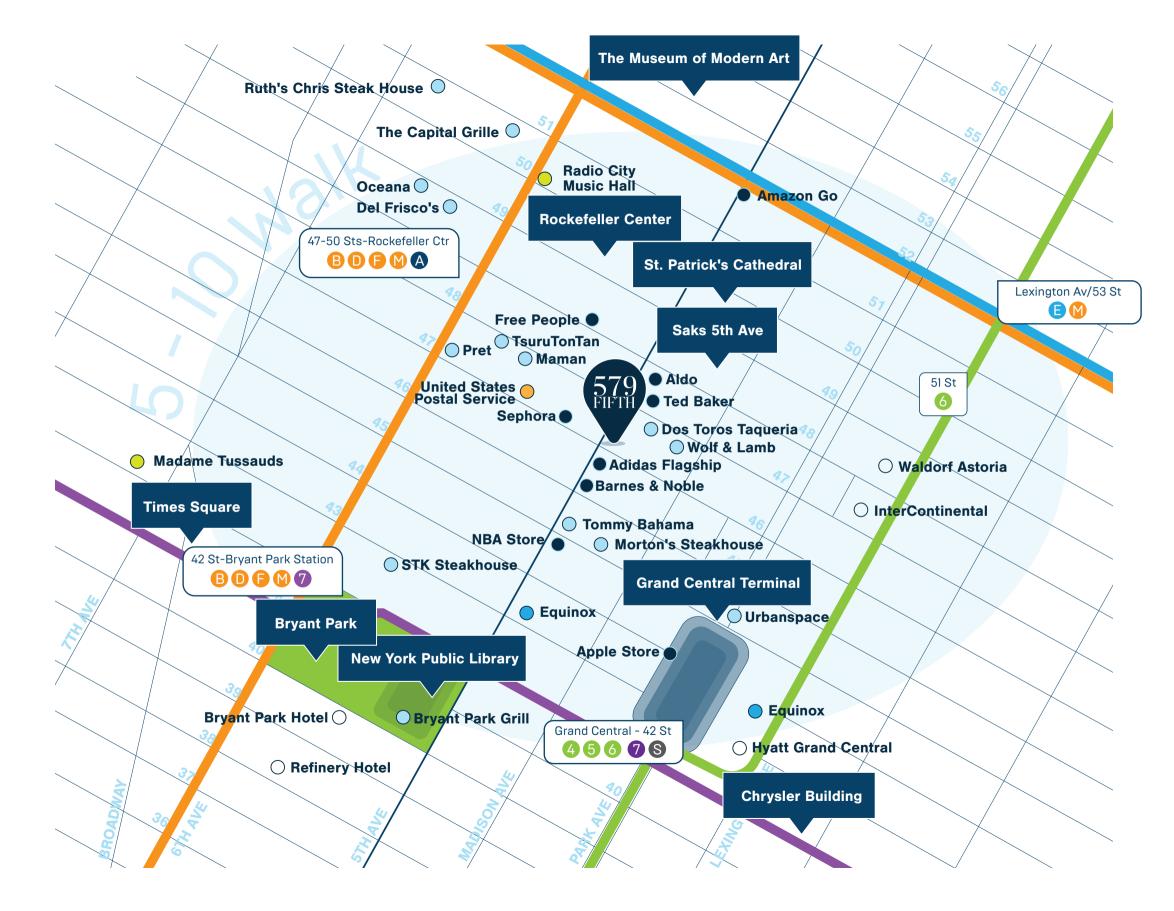

# 579 FIRTH

## WORK IN STYLE

BOUTIQUE FULL FLOORS OF 8,705 - 11,655 SF AVAILABLE

## 579 FIRTH



## AN ICONIC ADDRESS

- Redesigned by Kohn Pedersen Fox
- Renovated facade, lobby, elevators and restrooms
- Boutique built full floors
- Close proximity to Grand Central Terminal and all major transportation









# WELCOME TO FIFTH AVE



#### AVAILABILITIES

BOUTIQUE FULL FLOORS FROM 8,705 - 11,655 SF AVAILABLE

Floor 14

8,705



| Unit                            | Size     | Available | Condition                                                                                                                                               |
|---------------------------------|----------|-----------|---------------------------------------------------------------------------------------------------------------------------------------------------------|
| Entire 14th Floor<br>Suite 1400 | 8,705 SF | Now       | <ul> <li>Recently built, sundrenched floor<br/>featuring mix of offices and<br/>open area</li> <li>Potential for Private Outdoor<br/>Terrace</li> </ul> |
|                                 |          |           |