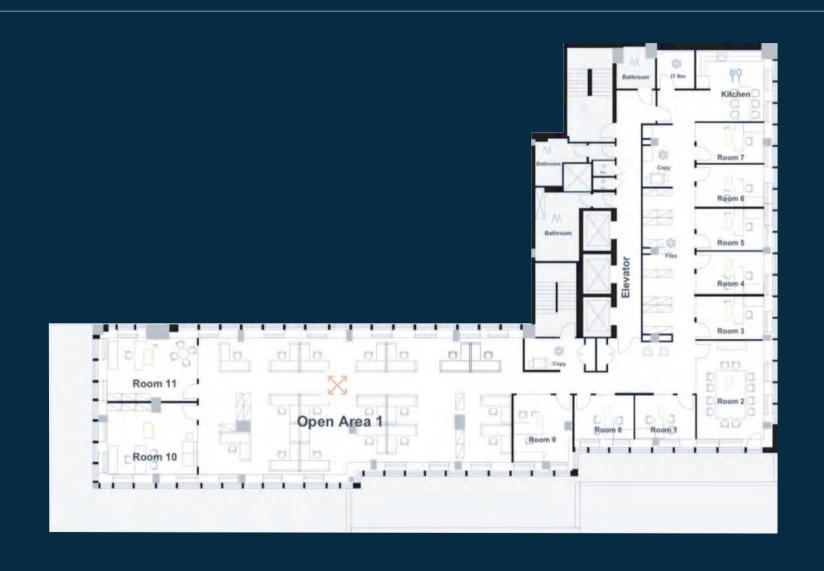

#### AVAILABILITIES

BOUTIQUE FULL FLOORS FROM 8,705 - 11,655 SF AVAILABLE

Floor 14

8,705

| Unit                            | Size     | Available | Condition                                                                                                                                               |
|---------------------------------|----------|-----------|---------------------------------------------------------------------------------------------------------------------------------------------------------|
| Entire 14th Floor<br>Suite 1400 | 8,705 SF | Now       | <ul> <li>Recently built, sundrenched floor<br/>featuring mix of offices and<br/>open area</li> <li>Potential for Private Outdoor<br/>Terrace</li> </ul> |
|                                 |          |           |                                                                                                                                                         |

### Entire 14th Floor Suite 1400 - 8,705 RSF