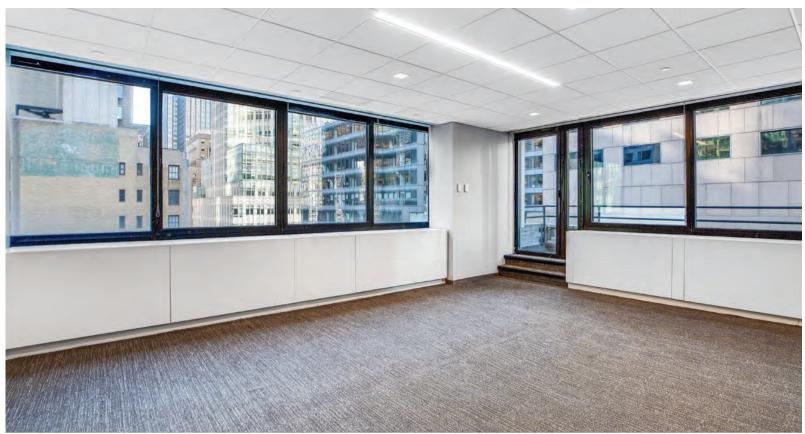

|
|---------------------------------|----------|-----------|---------------------------------------------------------------------------------------------------------------------------------------------------------|
| Entire 14th Floor<br>Suite 1400 | 8,705 SF | Now       | <ul> <li>Recently built, sundrenched floor<br/>featuring mix of offices and<br/>open area</li> <li>Potential for Private Outdoor<br/>Terrace</li> </ul> |
|                                 |          |           |                                                                                                                                                         |

### Entire 14th Floor Suite 1400 - 8,705 RSF











# 579 FIRTH

## WORK IN STYLE

BOUTIQUE FULL FLOORS OF 8,705 - 11,655 SF AVAILABLE