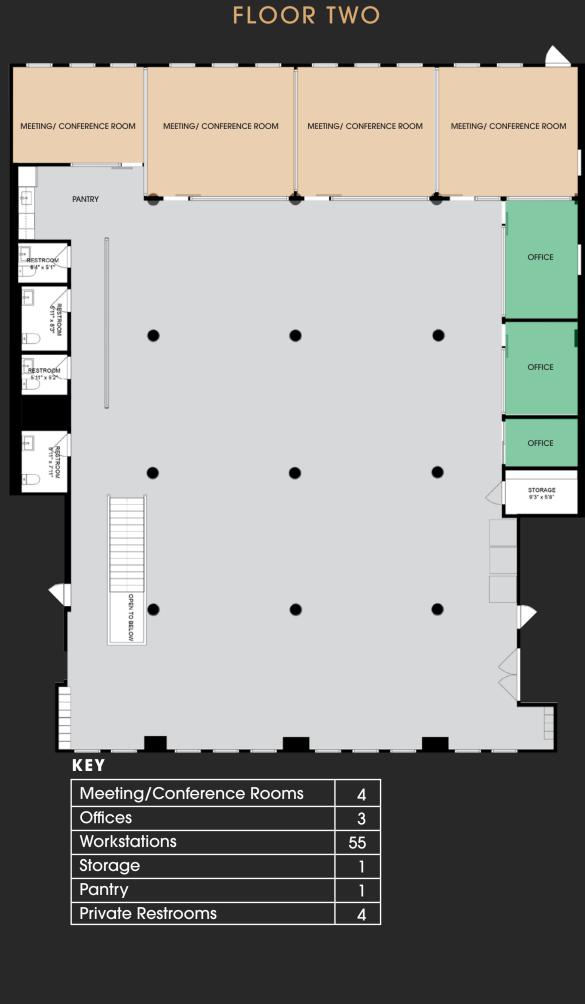

## WITH PRIVATE ENTRANCE

8,771 SF **MEZZANINE** 

VIEW FULL GALLERY

Bricchino

2ND FLOOR

AND MEZZANINE