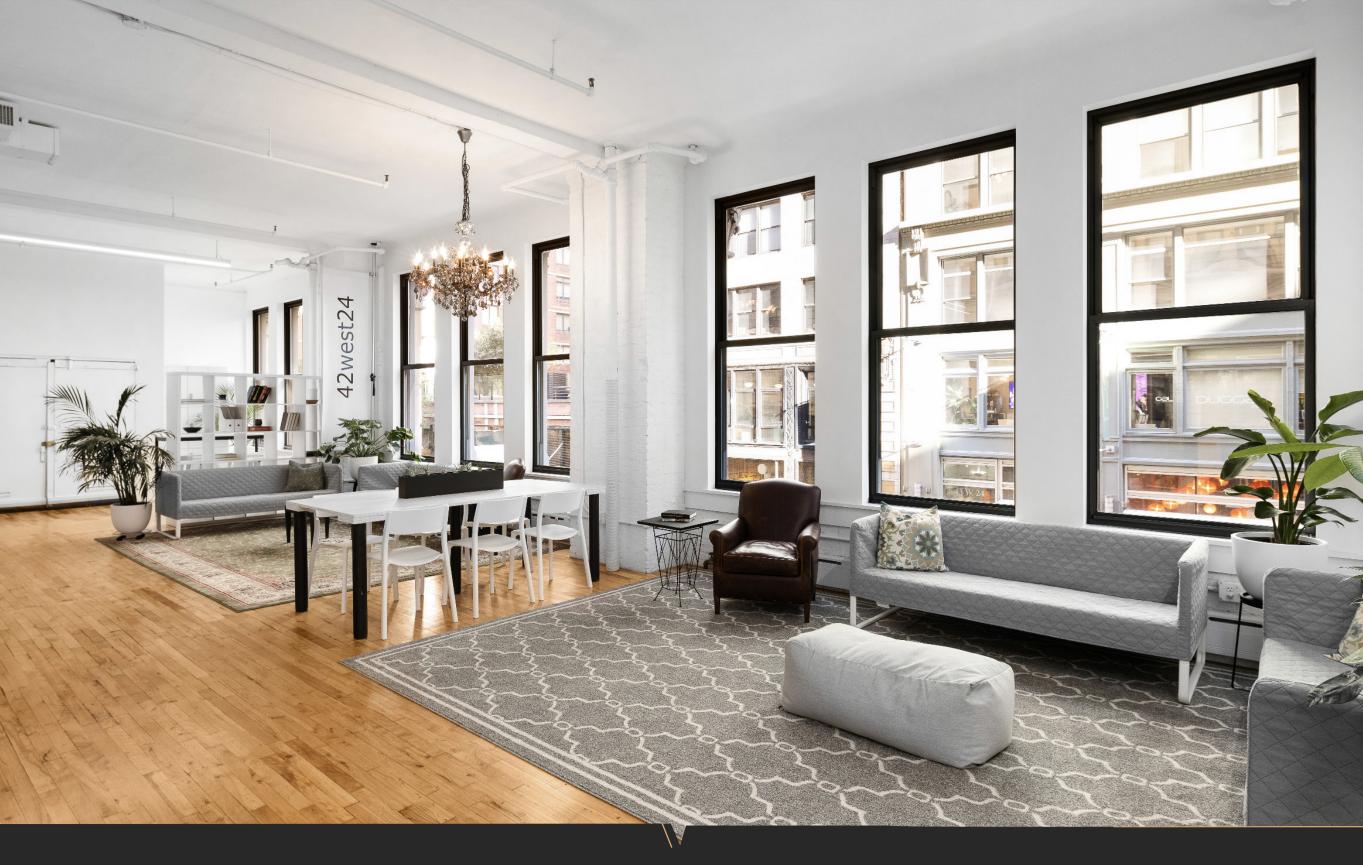

Unique Furnished Opportunity in the Heart of Nomad 8,771 SF with Private Entrance and Branding

## stair and elevator Exclusive branding opportunity including

HIGHLIGHTS

entrance, lobby and mezzanine Move-in ready, fully furnished and wired space

Dedicated private entrance with direct street access via