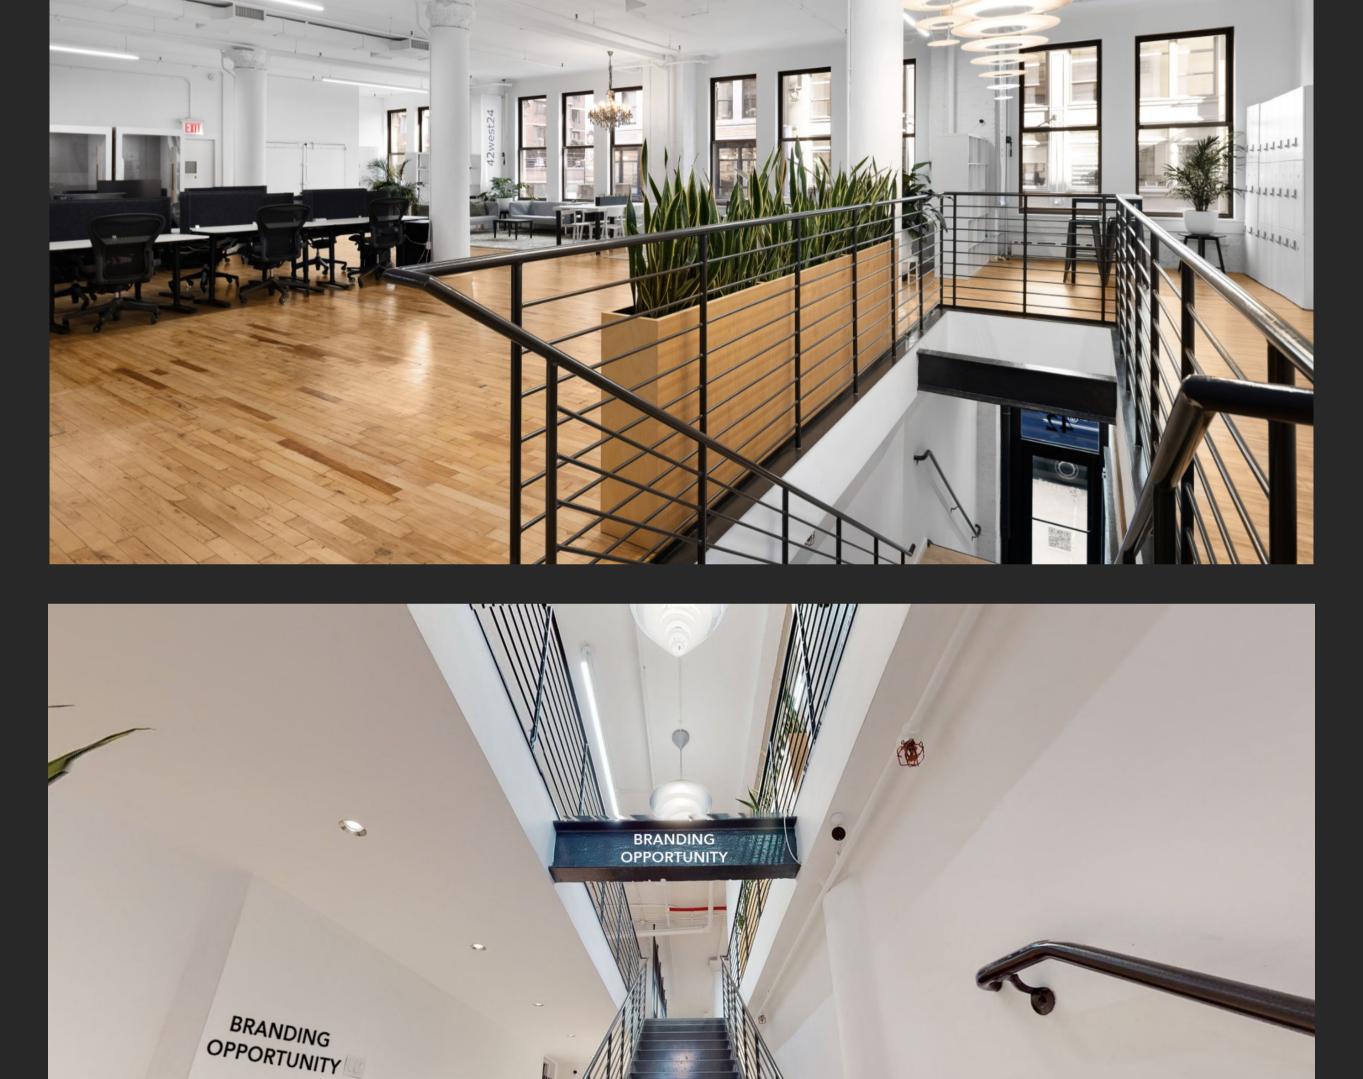

## stair and elevator Exclusive branding opportunity including

HIGHLIGHTS

entrance, lobby and mezzanine Move-in ready, fully furnished and wired space

Dedicated private entrance with direct street access via

High-end open installation with full glass-front offices and

- conference / meeting rooms
- Conveniently located near multiple subways C E F M N Q R W 1 6

Close proximity to Madison Square Park

and Chelsea neighborhood amenities