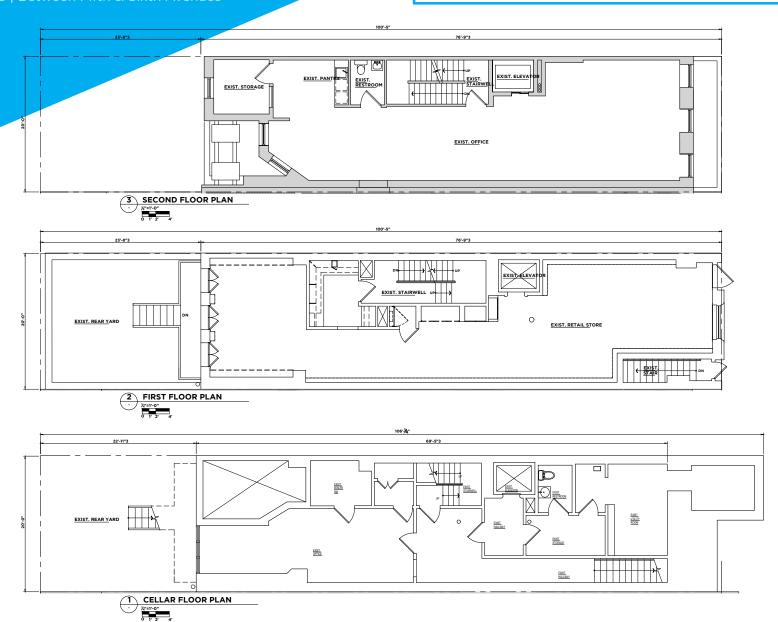

#### 33 West 54th Street

Fifth Floor: 1,500 SF Fourth Floor: 1,500 SF Total: 3,000 SF

#### **TRANSPORTATION**

**APPROXIMATE SIZE** 

31 West 54th Street

Fifth Floor:

Fourth Floor:

Ground Floor:

15.000 TOTAL SF

**TERM** 

June 1

10-20 years

Third Floor: Second Floor:

Basement:

Total: