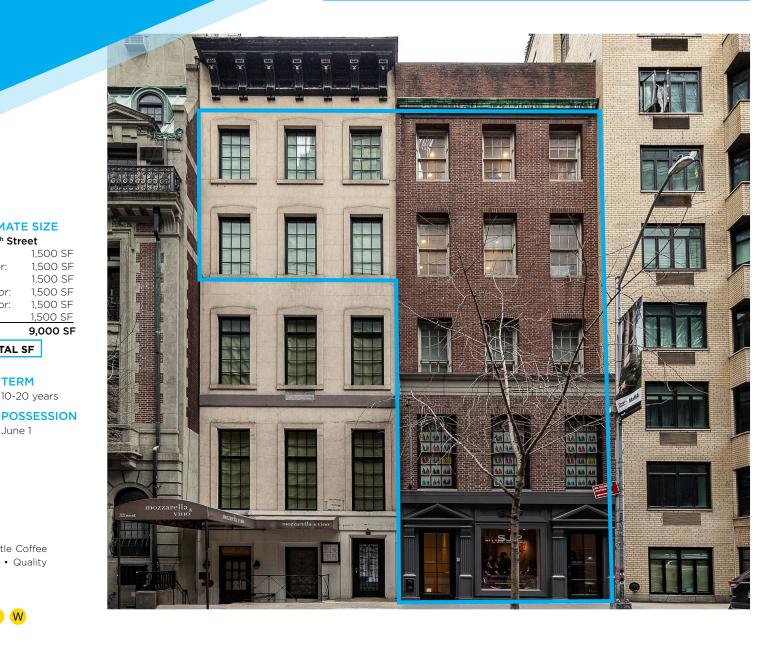

#### 33 West 54th Street

Fifth Floor: 1,500 SF Fourth Floor: 1,500 SF Total: 3,000 SF

#### **TRANSPORTATION**

**APPROXIMATE SIZE** 

31 West 54th Street

Fifth Floor:

Fourth Floor:

Ground Floor:

15.000 TOTAL SF

**TERM** 

June 1

10-20 years

Third Floor: Second Floor:

Basement:

Total:

### 31-33 WEST 54TH STREET

PLAZA DISTRICT, NYC | Between Fifth & Sixth Avenues