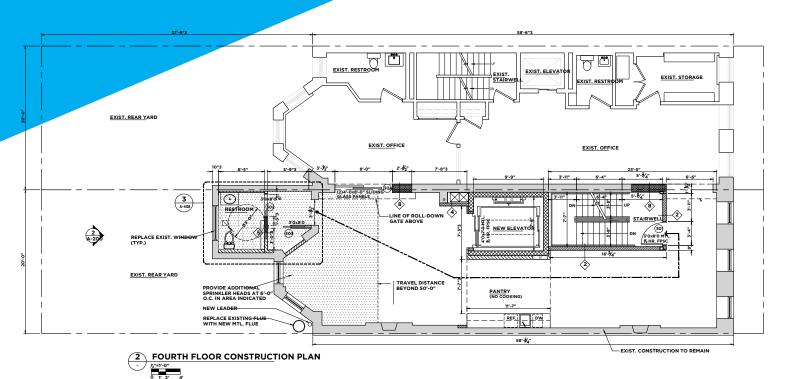

#### 33 West 54th Street

Fifth Floor: 1,500 SF Fourth Floor: 1,500 SF Total: 3,000 SF