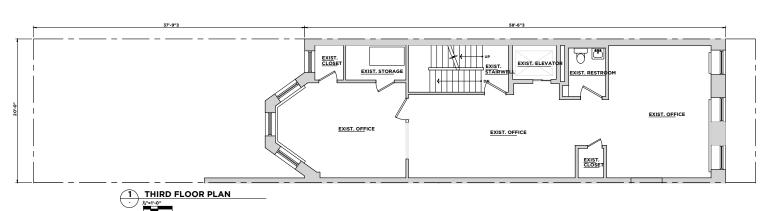

#### **TRANSPORTATION**

**APPROXIMATE SIZE** 

31 West 54th Street

Fifth Floor:

Fourth Floor:

Ground Floor:

15.000 TOTAL SF

**TERM** 

June 1

10-20 years

Third Floor: Second Floor:

Basement:

Total: