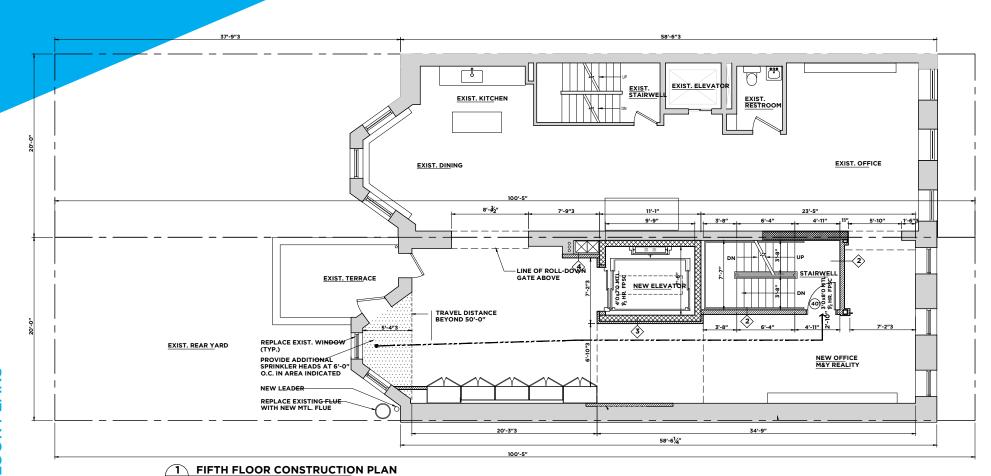

#### 33 West 54th Street

Fifth Floor: 1,500 SF Fourth Floor: 1,500 SF Total: 3,000 SF