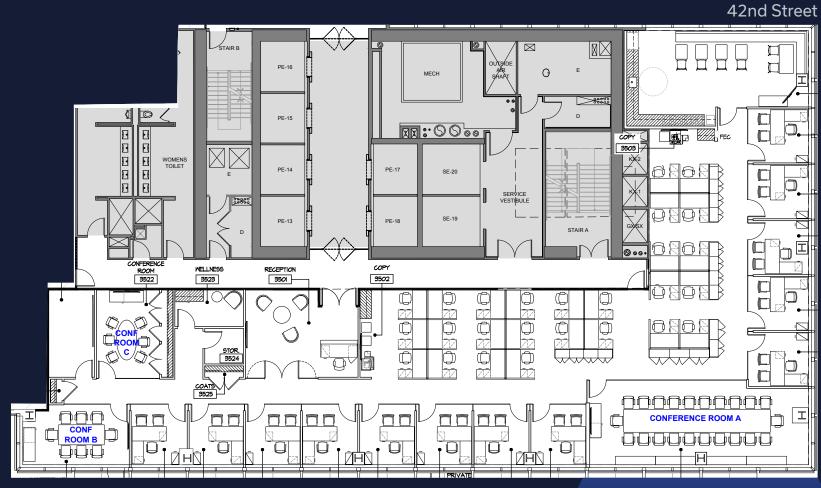

## Space Details

Recently built, fully furnished & wired space

Direct elevator presence

Incredible light & views in all directions

Highly efficient column-free space

Floor-to-ceiling windows

14' slab heights

Immediate access to 12 subway lines & Port Authority Bus Terminal

New Construction LEED Gold Certified Building

41st Street

- 13 windowed offices
- 26 cubes

8th Avenue

- 3 conference rooms
  - 6 person
  - 8 person
  - 22 person boardroom

- Large Collaborative Pantry
- Reception
- · Wellness room
- Storage room
- IT room

Statue of Liberty Views