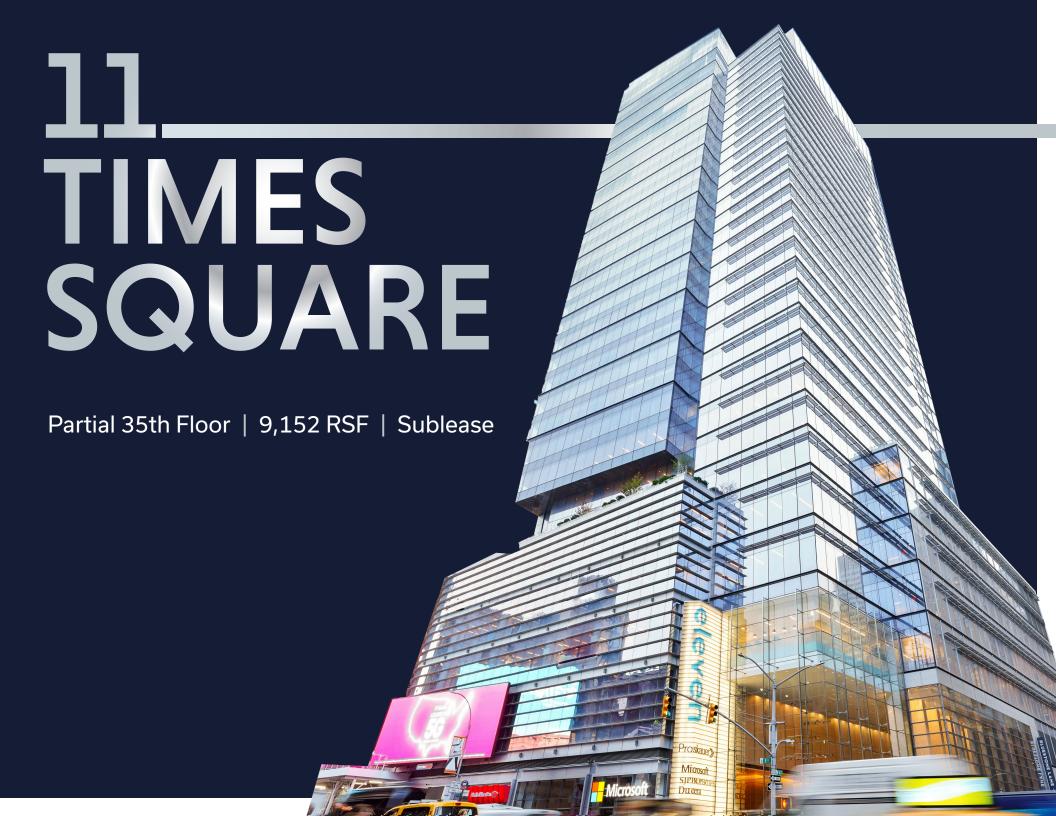

## 11\_\_\_\_TIMES SQUARE

Size **9,152 RSF** 

Possession **Arranged** 

Term **11/29/2028** 

Immediate access to 12 subway lines & Port Authority Bus Terminal

New Construction LEED Gold Certified Building

41st Street

- 13 windowed offices
- 26 cubes

8th Avenue

- 3 conference rooms
  - 6 person
  - 8 person
  - 22 person boardroom