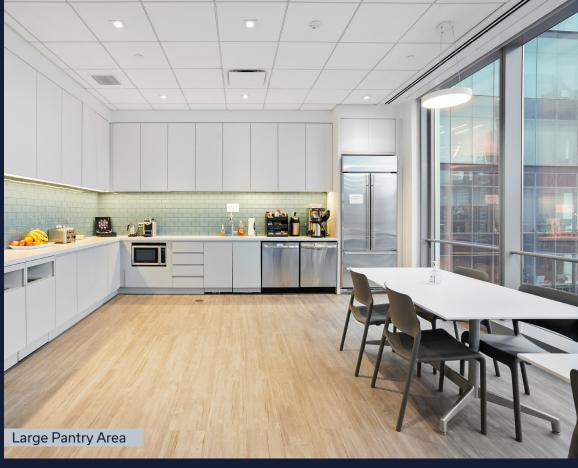

- Large Collaborative Pantry
- Reception
- · Wellness room
- Storage room
- IT room

Statue of Liberty Views