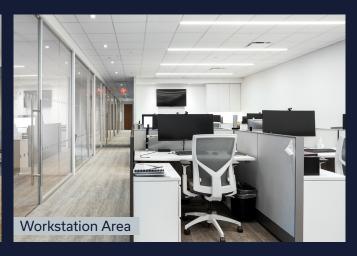

Immediate access to 12 subway lines & Port Authority Bus Terminal

New Construction LEED Gold Certified Building

41st Street

- 13 windowed offices
- 26 cubes

8th Avenue

- 3 conference rooms
  - 6 person
  - 8 person
  - 22 person boardroom