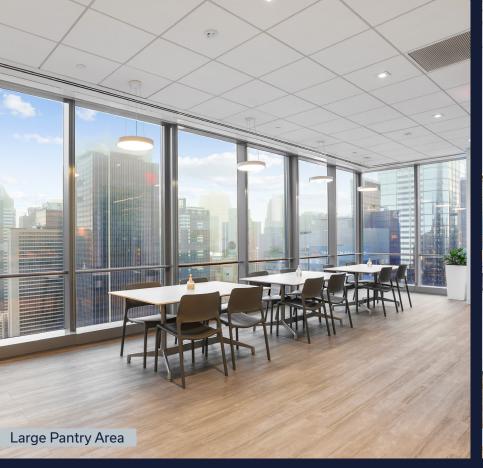

- Large Collaborative Pantry
- Reception
- · Wellness room
- Storage room
- IT room

Statue of Liberty Views