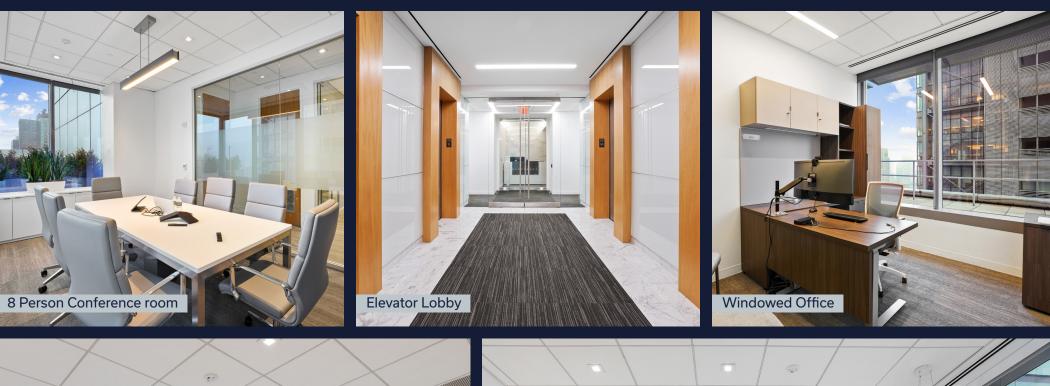

## Space Details

Recently built, fully furnished & wired space

Direct elevator presence

Incredible light & views in all directions

Highly efficient column-free space

Floor-to-ceiling windows

14' slab heights

Immediate access to 12 subway lines & Port Authority Bus Terminal

New Construction LEED Gold Certified Building

41st Street

- 13 windowed offices
- 26 cubes

8th Avenue

- 3 conference rooms
  - 6 person
  - 8 person
  - 22 person boardroom