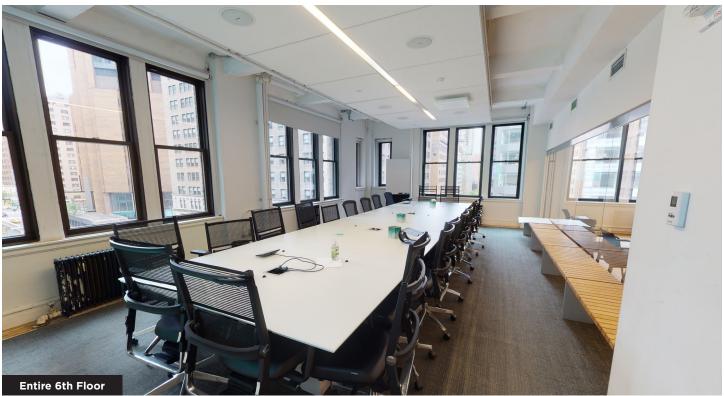

# Entire 6th Floor 20,636 RSF

### **Space Overview**

| 1 | boardroom                                           | 3   | phone booths        |
|---|-----------------------------------------------------|-----|---------------------|
| 1 | game room / all-hands<br>that can be converted back | 1   | massive pantry/cafe |
|   | to a boardroom                                      | 1   | wellness room       |
| 3 | conference rooms                                    | 1   | private shower      |
| 5 | offices/meeting rooms                               | 132 | workstations        |