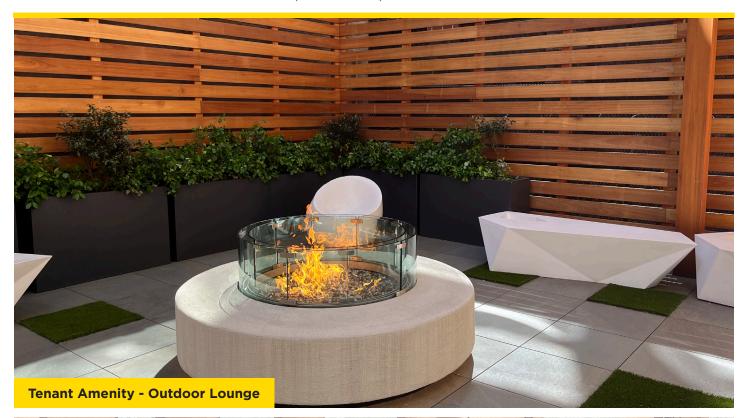

#### **Key Highlights**

- Floors can be leased together or separately
- Premises includes a boxed-in internal staircase that can be removed for full 30K RSF presence
- Building has recently completed a major capital improvement program including an amenity center with a fire pit, bar, entertainment lounge, game area with TV and collaborative furniture and a café
- Nice natural light overlooking Park Avenue South and 31st Street
- Full floor presence with high exposed ceilings, concrete floors and glass-fronted conference/meeting rooms
- Close proximity to the 6 train