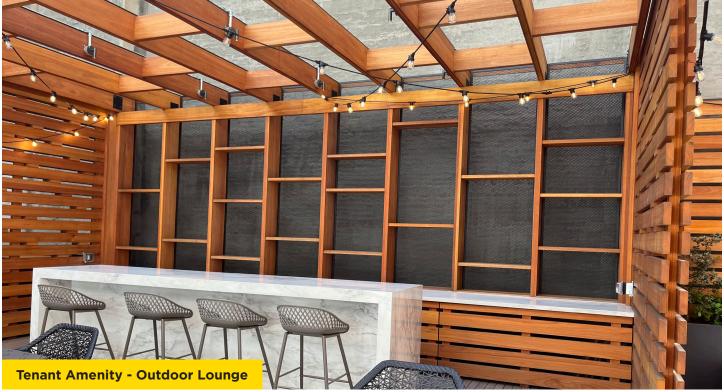

#### **Key Highlights**

- Floors can be leased together or separately
- Premises includes a boxed-in internal staircase that can be removed for full 30K RSF presence
- Building has recently completed a major capital improvement program including an amenity center with a fire pit, bar, entertainment lounge, game area with TV and collaborative furniture and a café
- Nice natural light overlooking Park Avenue South and 31st Street
- Full floor presence with high exposed ceilings, concrete floors and glass-fronted conference/meeting rooms
- Close proximity to the 6 train