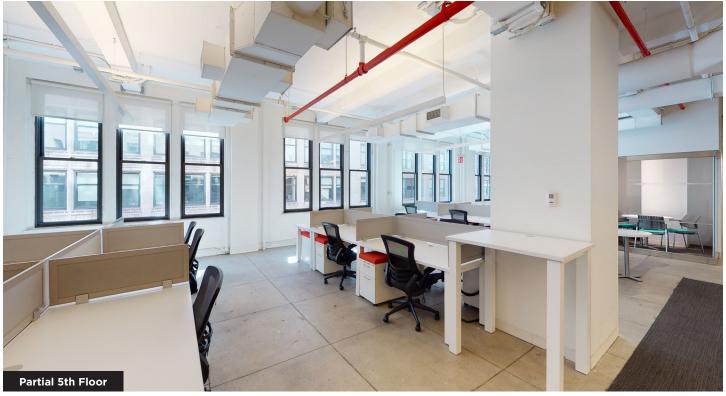

## Partial 5th Floor - South 9,936 SF

Click here to view virtual tour

#### **Space Overview**

- **1** boardroom
- 1 conference room
- **4** meeting/office/breakout rooms
- 1 wellness room
- 1 wet pantry with soft seating
- **70** workstations