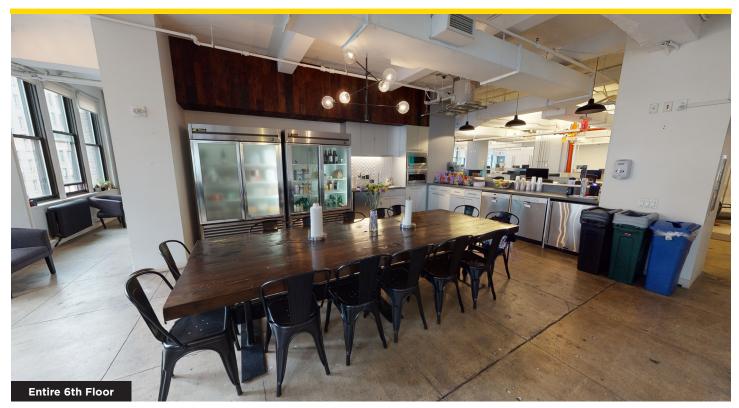

# Entire 6th Floor 20,636 RSF

### **Space Overview**

| 1 | boardroom                                           | 3   | phone booths        |
|---|-----------------------------------------------------|-----|---------------------|
| 1 | game room / all-hands<br>that can be converted back | 1   | massive pantry/cafe |
|   | to a boardroom                                      | 1   | wellness room       |
| 3 | conference rooms                                    | 1   | private shower      |
| 5 | offices/meeting rooms                               | 132 | workstations        |