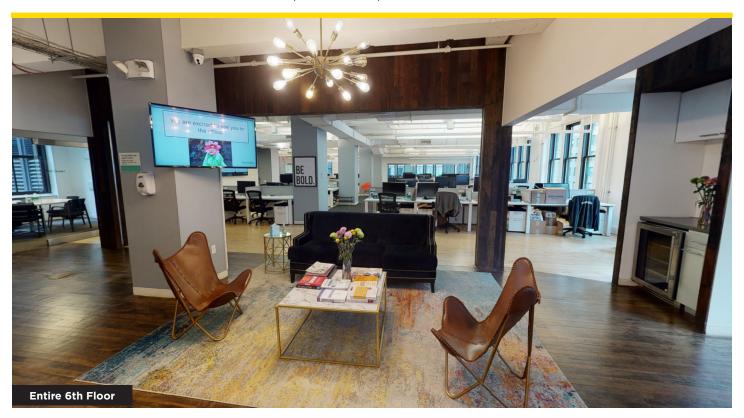

# Entire 6th Floor 20,636 RSF

### **Space Overview**

| 1 | boardroom                                           | 3   | phone booths        |
|---|-----------------------------------------------------|-----|---------------------|
| 1 | game room / all-hands<br>that can be converted back | 1   | massive pantry/cafe |
|   | to a boardroom                                      | 1   | wellness room       |
| 3 | conference rooms                                    | 1   | private shower      |
| 5 | offices/meeting rooms                               | 132 | workstations        |