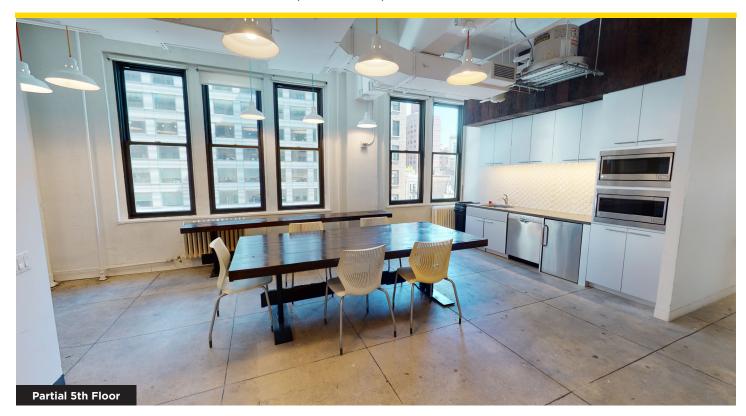

## Partial 5th Floor - South 9,936 SF

Click here to view virtual tour

#### **Space Overview**

- **1** boardroom
- 1 conference room
- **4** meeting/office/breakout rooms
- 1 wellness room
- 1 wet pantry with soft seating
- **70** workstations