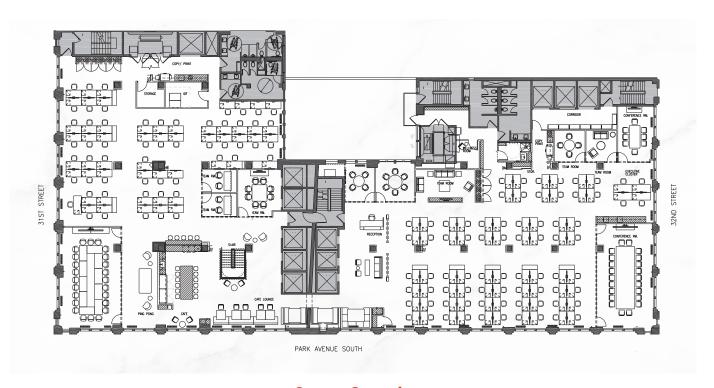

# Entire 6th Floor 20,636 RSF

### **Space Overview**

| 1 | boardroom                                           | 3   | phone booths        |
|---|-----------------------------------------------------|-----|---------------------|
| 1 | game room / all-hands<br>that can be converted back | 1   | massive pantry/cafe |
|   | to a boardroom                                      | 1   | wellness room       |
| 3 | conference rooms                                    | 1   | private shower      |
| 5 | offices/meeting rooms                               | 132 | workstations        |