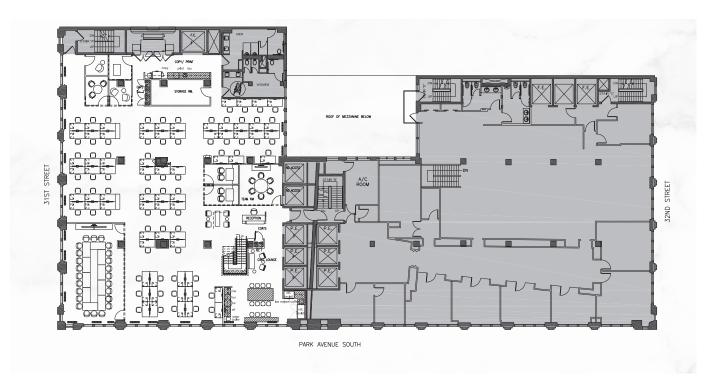

# Entire 6th Floor 20,636 RSF

#### Click here to view virtual tour

### **Space Overview**

| 1 | boardroom                                           | 3   | phone booths        |
|---|-----------------------------------------------------|-----|---------------------|
| 1 | game room / all-hands<br>that can be converted back | 1   | massive pantry/cafe |
|   | to a boardroom                                      | 1   | wellness room       |
| 3 | conference rooms                                    | 1   | private shower      |
| 5 | offices/meeting rooms                               | 132 | workstations        |