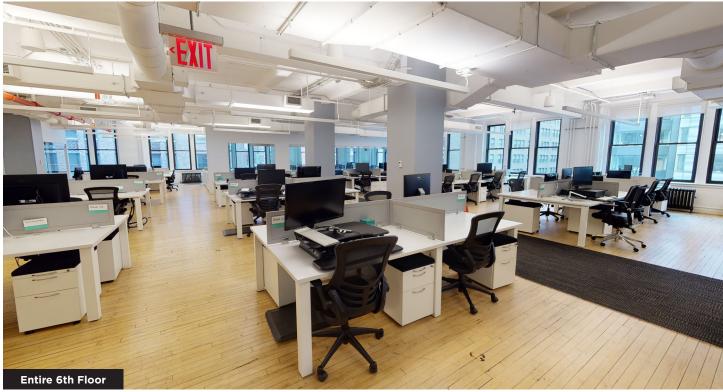

# Entire 6th Floor 20,636 RSF

### **Space Overview**

| 1 | boardroom                                           | 3   | phone booths        |
|---|-----------------------------------------------------|-----|---------------------|
| 1 | game room / all-hands<br>that can be converted back | 1   | massive pantry/cafe |
|   | to a boardroom                                      | 1   | wellness room       |
| 3 | conference rooms                                    | 1   | private shower      |
| 5 | offices/meeting rooms                               | 132 | workstations        |