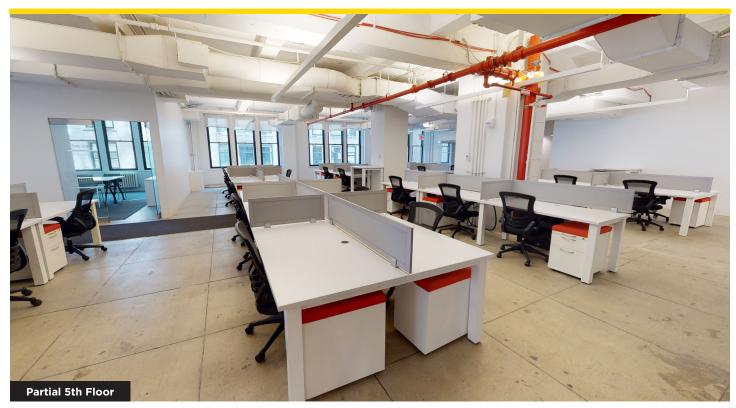

## Partial 5th Floor - South 9,936 SF

Click here to view virtual tour

#### **Space Overview**

- **1** boardroom
- 1 conference room
- **4** meeting/office/breakout rooms
- 1 wellness room
- 1 wet pantry with soft seating
- **70** workstations