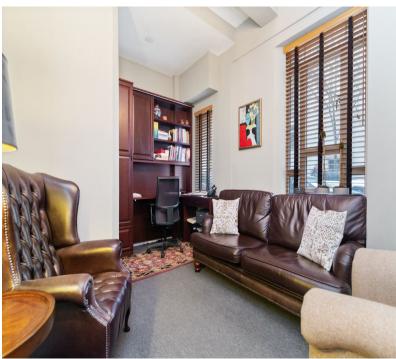

## **COMMENTS:**

- PRIME Entry Directly on Central Park West!
- Office #3 features a Waiting Area, Storage Closet, Several Offices, and a Bathroom. Can Be Opened Up For Larger Offices.
- Professional / Medical Use Considered
- Elevator Building with Full-Time Doorman and Staff

Currently comprised of a waiting area, storage closet, six private offices, and a bathroom. Space 3 offers superb flexibility, as each unit can be opened up further for larger offices. Ceiling heights are 9' - 10'.