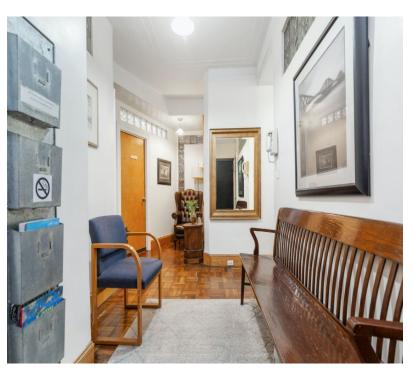

## **COMMENTS:**

- PRIME Entry Directly on Central Park West!
- Office #3 features a Waiting Area, Storage Closet, Several Offices, and a Bathroom. Can Be Opened Up For Larger Offices.
- Professional / Medical Use Considered
- Elevator Building with Full-Time Doorman and Staff

Currently comprised of a waiting area, storage closet, six private offices, and a bathroom. Space 3 offers superb flexibility, as each unit can be opened up further for larger offices. Ceiling heights are 9' - 10'.