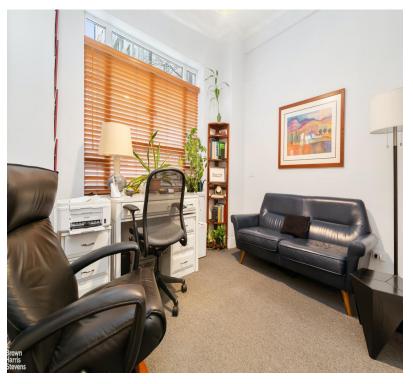

## **COMMENTS:**

- PRIME Entry Directly on Central Park West!
- Office #3 features a Waiting Area, Storage Closet, Several Offices, and a Bathroom. Can Be Opened Up For Larger Offices.
- Professional / Medical Use Considered
- Elevator Building with Full-Time Doorman and Staff

Currently comprised of a waiting area, storage closet, six private offices, and a bathroom. Space 3 offers superb flexibility, as each unit can be opened up further for larger offices. Ceiling heights are 9' - 10'.