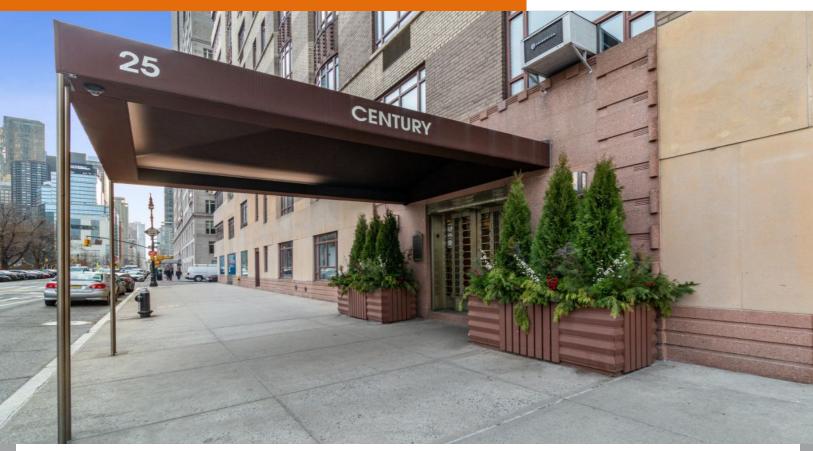

## 25 Central Park West, #3

Between West 62nd & 63rd Streets New York, NY 10023

SIZE: 1,000 SF - Ground Floor Professional / Medical Space

**POSSESSION:** Immediate

RENT: Upon Request

## **COMMENTS:**

- PRIME Entry Directly on Central Park West!
- Office #3 features a Waiting Area, Storage Closet, Several Offices, and a Bathroom. Can Be Opened Up For Larger Offices.
- Professional / Medical Use Considered
- Elevator Building with Full-Time Doorman and Staff

## **DESCRIPTION:**

One of a kind opportunity to purchase or lease, Ground Floor professional/medical office in a historic pre-war condo on Central Park West. Mere steps from Central Park! Perfect for repurposing for many specialties or offices of any kind. A once in a lifetime chance for the future of your business! Perfect for any general office or outpatient medical office use. Low maintenance charges!