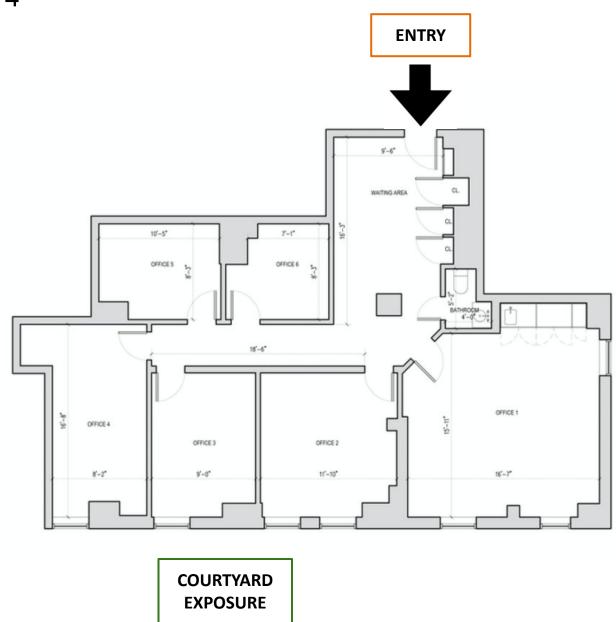

Currently comprised of a waiting area, storage closet, six private offices, and a bathroom. Space 4 offers superb flexibility, as each unit can be opened up further for larger offices. Ceiling heights are 9' - 10'.

### **FLOOR PLAN:**

SPACE 4