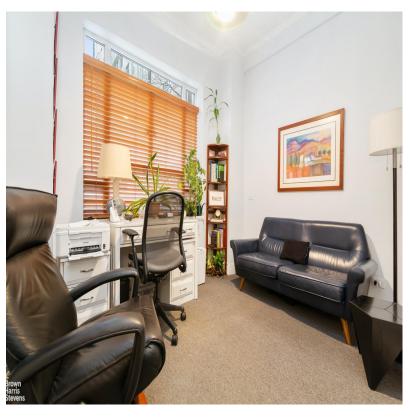

#### **COMMENTS:**

- PRIME Entry Directly on Central Park West!
- Office #4 features a Waiting Area, Storage Closet, Several Offices, and a Bathroom.
- Professional / Medical Use Considered
- Elevator Building with Full-Time Doorman and Staff

Currently comprised of a waiting area, storage closet, six private offices, and a bathroom. Space 4 offers superb flexibility, as each unit can be opened up further for larger offices. Ceiling heights are 9' - 10'.