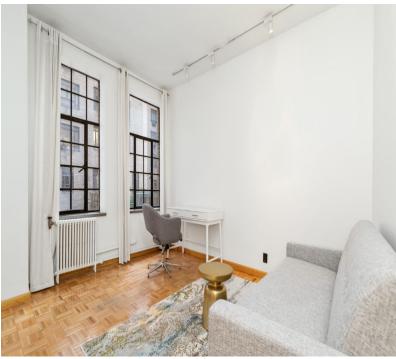

#### **COMMENTS:**

- PRIME Entry Directly on Central Park West!
- Office #4 features a Waiting Area, Storage Closet, Several Offices, and a Bathroom.
- Professional / Medical Use Considered
- Elevator Building with Full-Time Doorman and Staff

Currently comprised of a waiting area, storage closet, six private offices, and a bathroom. Space 4 offers superb flexibility, as each unit can be opened up further for larger offices. Ceiling heights are 9' - 10'.