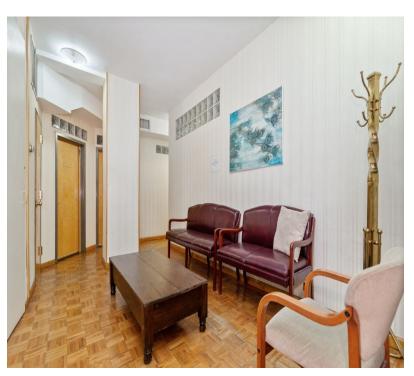

#### **COMMENTS:**

- PRIME Entry Directly on Central Park West!
- Office #4 features a Waiting Area, Storage Closet, Several Offices, and a Bathroom.
- Professional / Medical Use Considered
- Elevator Building with Full-Time Doorman and Staff

Currently comprised of a waiting area, storage closet, six private offices, and a bathroom. Space 4 offers superb flexibility, as each unit can be opened up further for larger offices. Ceiling heights are 9' - 10'.