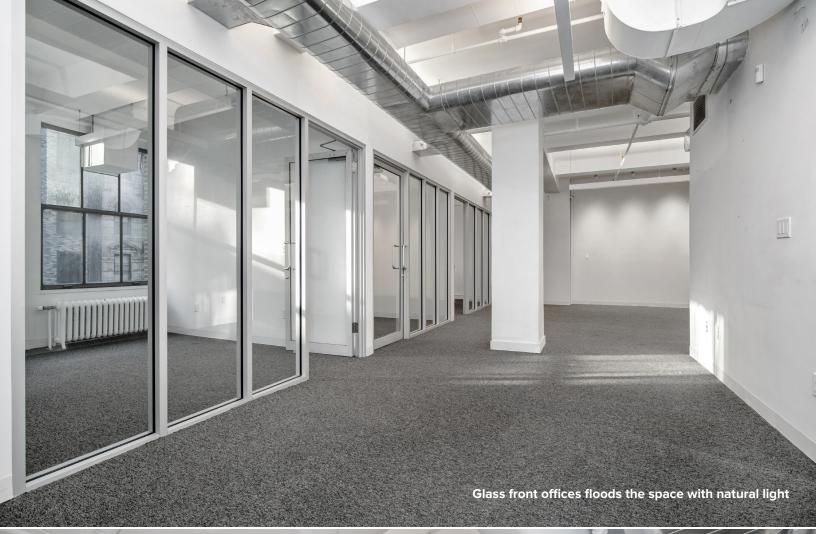

### **Highlights:**

236

Potential to convert the unit to a desirable residential or live/work loft. Many units in the building have been converted to luxury residential apartments.

26 TH ST

New creative office installation with seven glass front offices, one glass conference room, large bullpen areas with seating for up to 40 people, kitchen area, brand new bathrooms and three separate entrances.