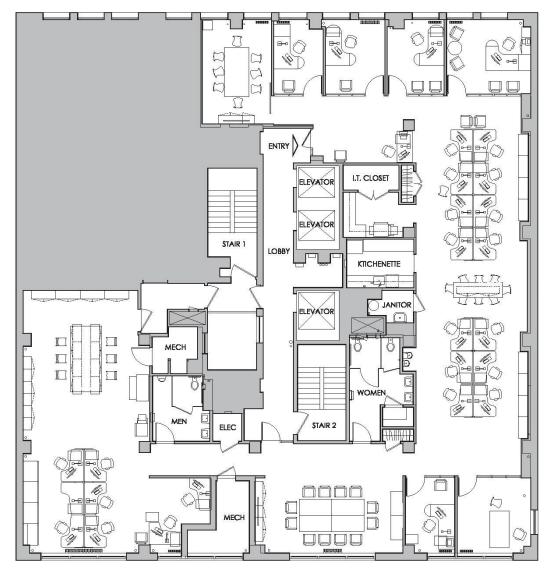

**Available:** Partial 4th Floor: 7,250 RSF

EXIT

Price Reduced: \$6,200,000 (\$855/RSF) \$5,995,000 (\$827/RSF)

Annual Maintenance (inclusive of real estate taxes): \$84,245 (\$11.62/RSF)

Possession: Immediate

### BETWEEN SEVENTH AND EIGHTH AVENUES NEW YORK, NY

WEST 26TH STREET

Partial 4th Floor 7,250 RSF A N