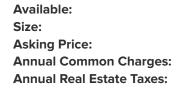

The building offers an elevator that connects the office with the underground parking garage which allows for privacy and security. The office unit has a beautiful, recently renovated and professionally designed layout with high ceilings and floor-to-ceiling windows overlooking the Zaha Hadid Building, Hudson Yards and the High Line. Next door, the Selina Chelsea Hotel has a restaurant and rooftop bar with panoramic views of the NYC skyline.

#### **Unit Highlights:**

- Extremely high-end installation with two private bathrooms
- · Beautiful wood floors and high exposed ceilings
- Two sides of floor-to-ceiling windows flood the space with natural light
- Dramatic northern and southern views overlooking the High-Line and the Hudson River
- Large private terrace
- Dedicated parking space in the on-site private parking garage
- Large common outdoor terrace on the 5th floor