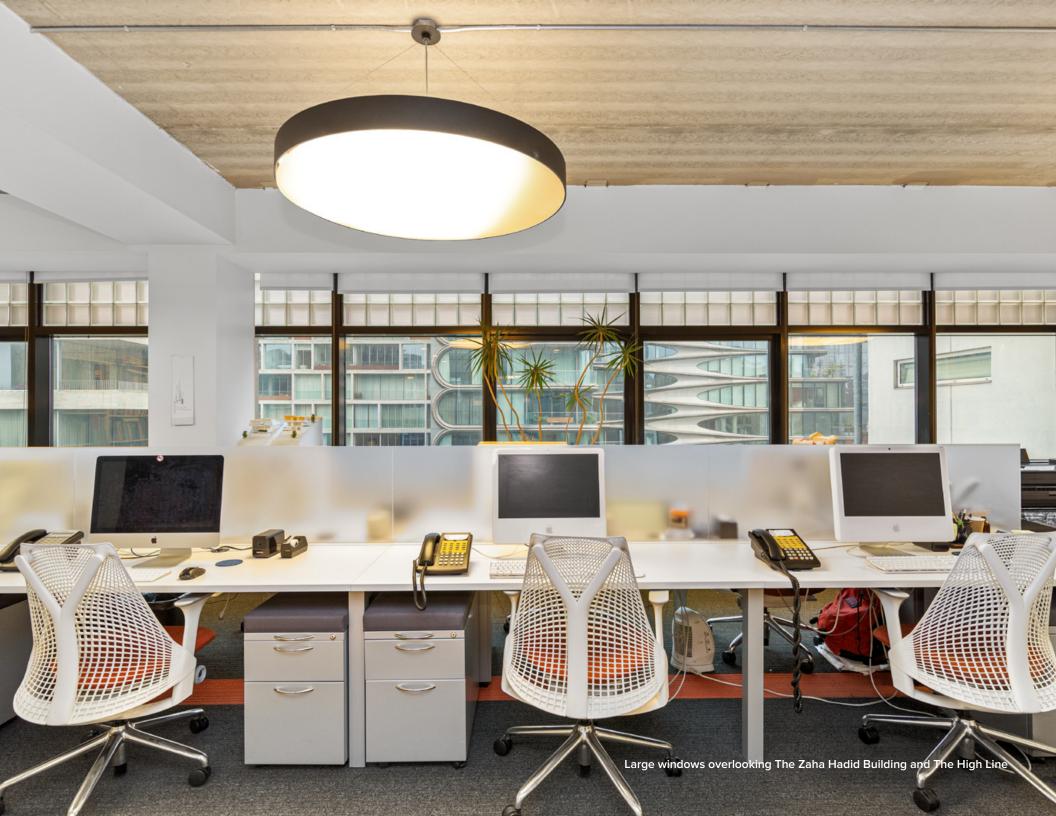

#### **Overview:**

Unique opportunity to purchase a 2,782 RSF office condominium and private indoor parking space in Chelsea. Located in Manhattan's art and gallery epicenter, 520 West 27th Street is an 11 story, 92,000 square foot office condominium building that was built in 2008.

#### **Unit Highlights:**

- Extremely high-end installation with two private bathrooms
- · Beautiful wood floors and high exposed ceilings
- Two sides of floor-to-ceiling windows flood the space with natural light
- Dramatic northern and southern views overlooking the High-Line and the Hudson River
- Large private terrace
- Dedicated parking space in the on-site private parking garage
- Large common outdoor terrace on the 5th floor