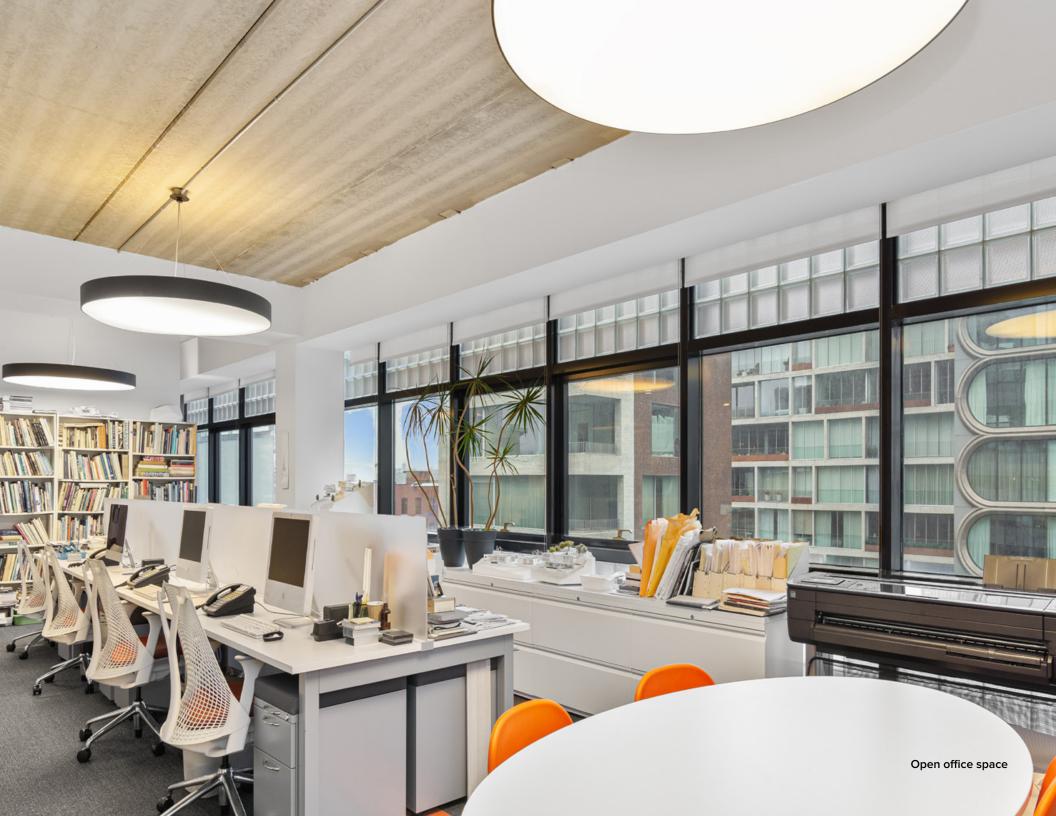

The building offers an elevator that connects the office with the underground parking garage which allows for privacy and security. The office unit has a beautiful, recently renovated and professionally designed layout with high ceilings and floor-to-ceiling windows overlooking the Zaha Hadid Building, Hudson Yards and the High Line. Next door, the Selina Chelsea Hotel has a restaurant and rooftop bar with panoramic views of the NYC skyline.

#### **Unit Highlights:**

- Extremely high-end installation with two private bathrooms
- · Beautiful wood floors and high exposed ceilings
- Two sides of floor-to-ceiling windows flood the space with natural light
- Dramatic northern and southern views overlooking the High-Line and the Hudson River
- Large private terrace
- Dedicated parking space in the on-site private parking garage
- Large common outdoor terrace on the 5th floor