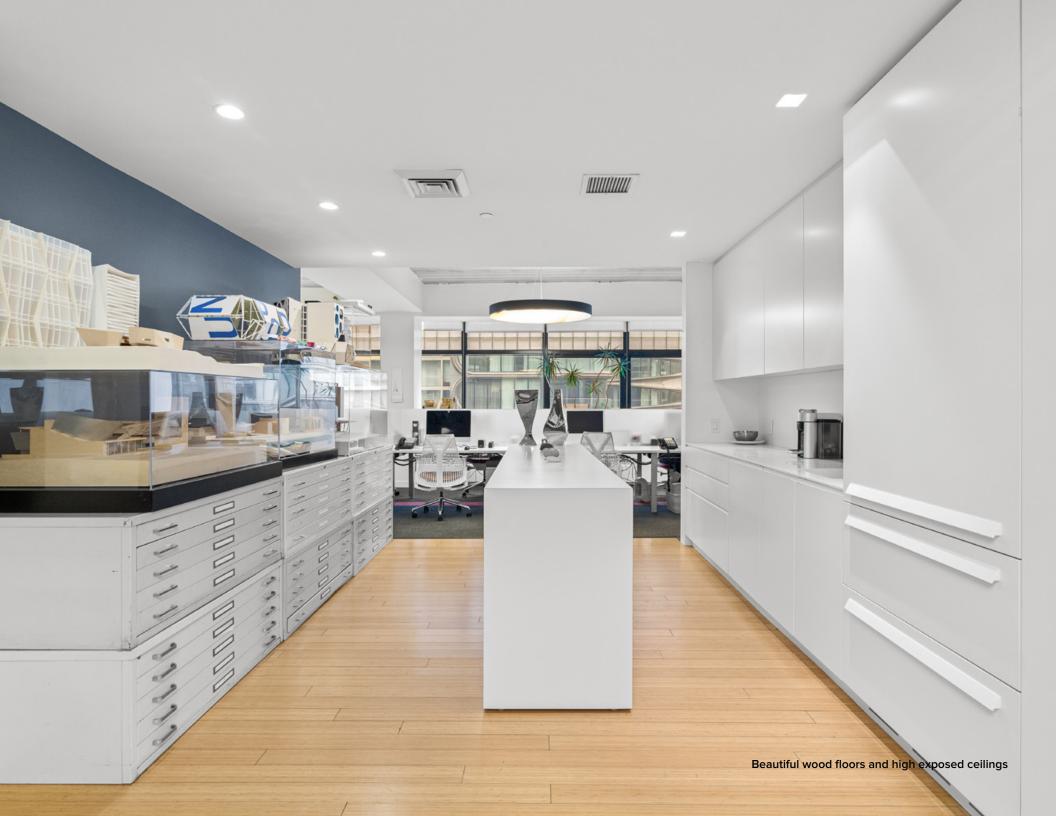

#### **Unit Highlights:**

- Extremely high-end installation with two private bathrooms
- · Beautiful wood floors and high exposed ceilings
- Two sides of floor-to-ceiling windows flood the space with natural light
- Dramatic northern and southern views overlooking the High-Line and the Hudson River
- Large private terrace
- Dedicated parking space in the on-site private parking garage
- Large common outdoor terrace on the 5th floor