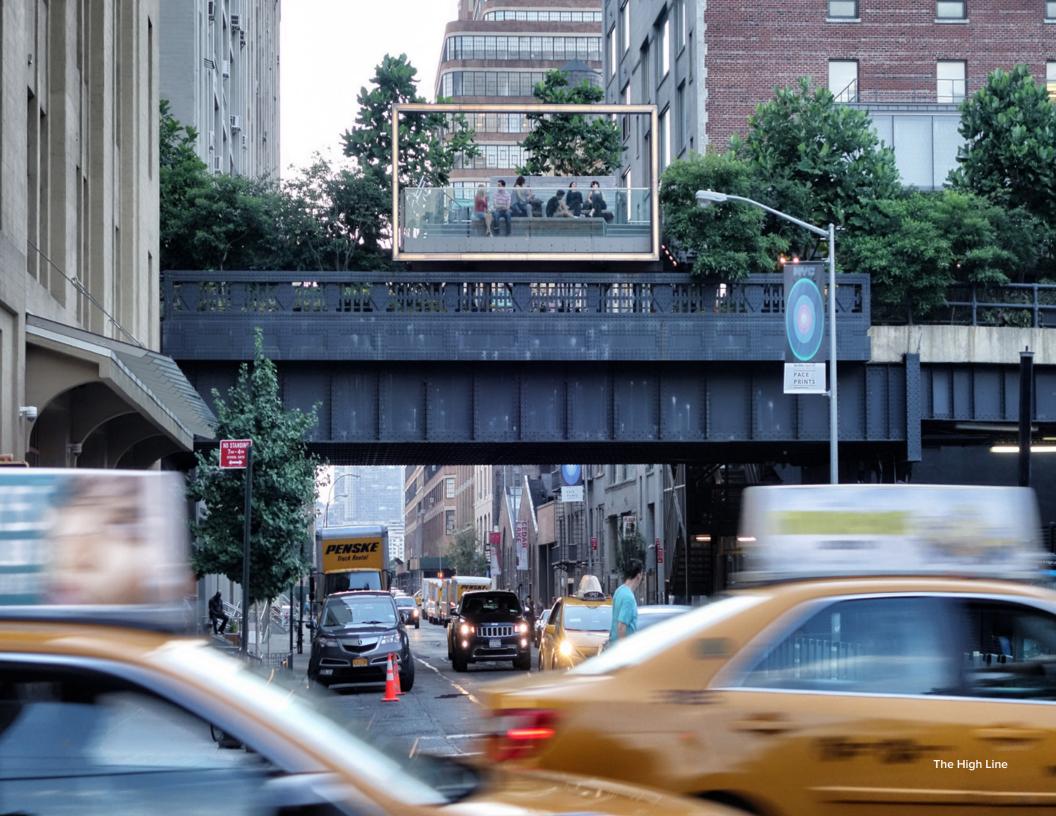

The building offers an elevator that connects the office with the underground parking garage which allows for privacy and security. The office unit has a beautiful, recently renovated and professionally designed layout with high ceilings and floor-to-ceiling windows overlooking the Zaha Hadid Building, Hudson Yards and the High Line. Next door, the Selina Chelsea Hotel has a restaurant and rooftop bar with panoramic views of the NYC skyline.

Chelsea is Manhattan's trendy and sought-after neighborhood packed with architectural and art delights, including the High Line, Hudson Yards, Chelsea Market, and the iconic Madison Square Garden, 520 West 27th Street sits in a prime position in this dynamic district.