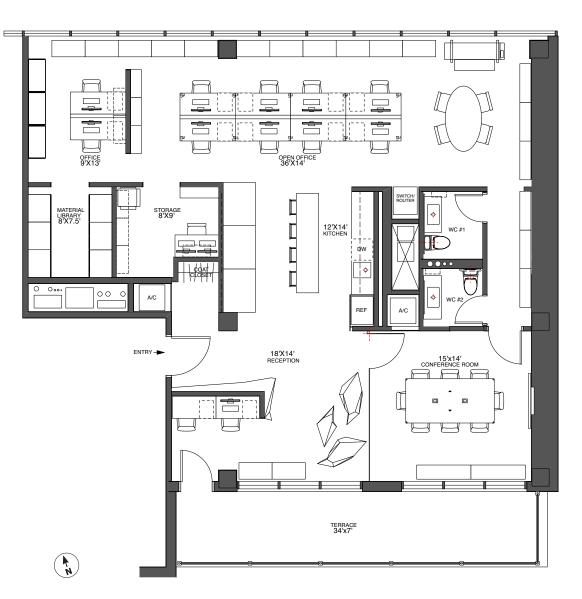

#### **Overview:**

Unique opportunity to purchase a 2,782 RSF office condominium and private indoor parking space in Chelsea. Located in Manhattan's art and gallery epicenter, 520 West 27th Street is an 11 story, 92,000 square foot office condominium building that was built in 2008.

#### **Unit Highlights:**

- Extremely high-end installation with two private bathrooms
- · Beautiful wood floors and high exposed ceilings
- Two sides of floor-to-ceiling windows flood the space with natural light
- Dramatic northern and southern views overlooking the High-Line and the Hudson River
- Large private terrace
- Dedicated parking space in the on-site private parking garage
- Large common outdoor terrace on the 5th floor