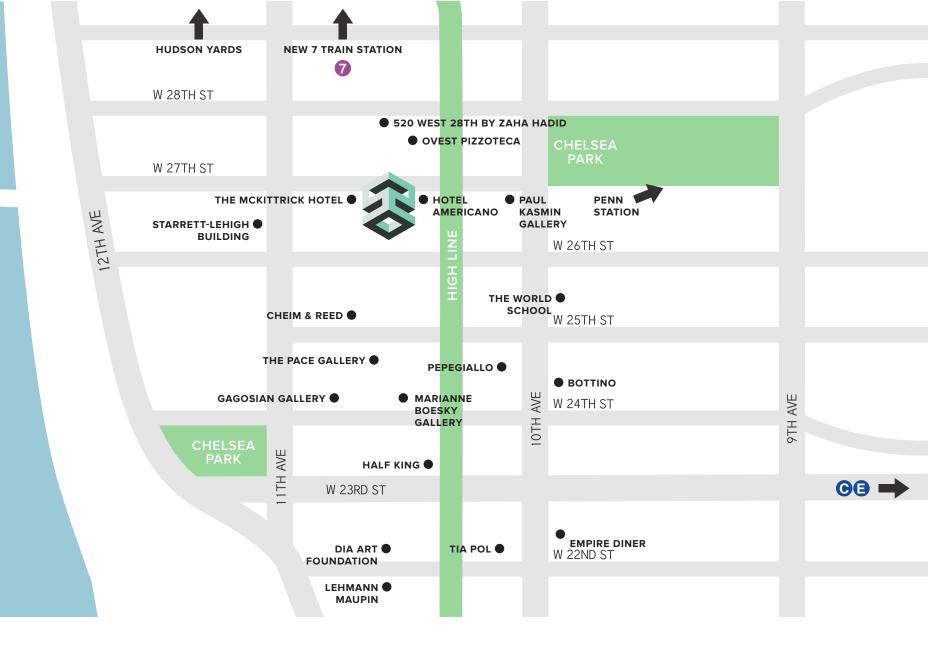

Chelsea is Manhattan's trendy and sought-after neighborhood packed with architectural and art delights, including the High Line, Hudson Yards, Chelsea Market, and the iconic Madison Square Garden, 520 West 27th Street sits in a prime position in this dynamic district.