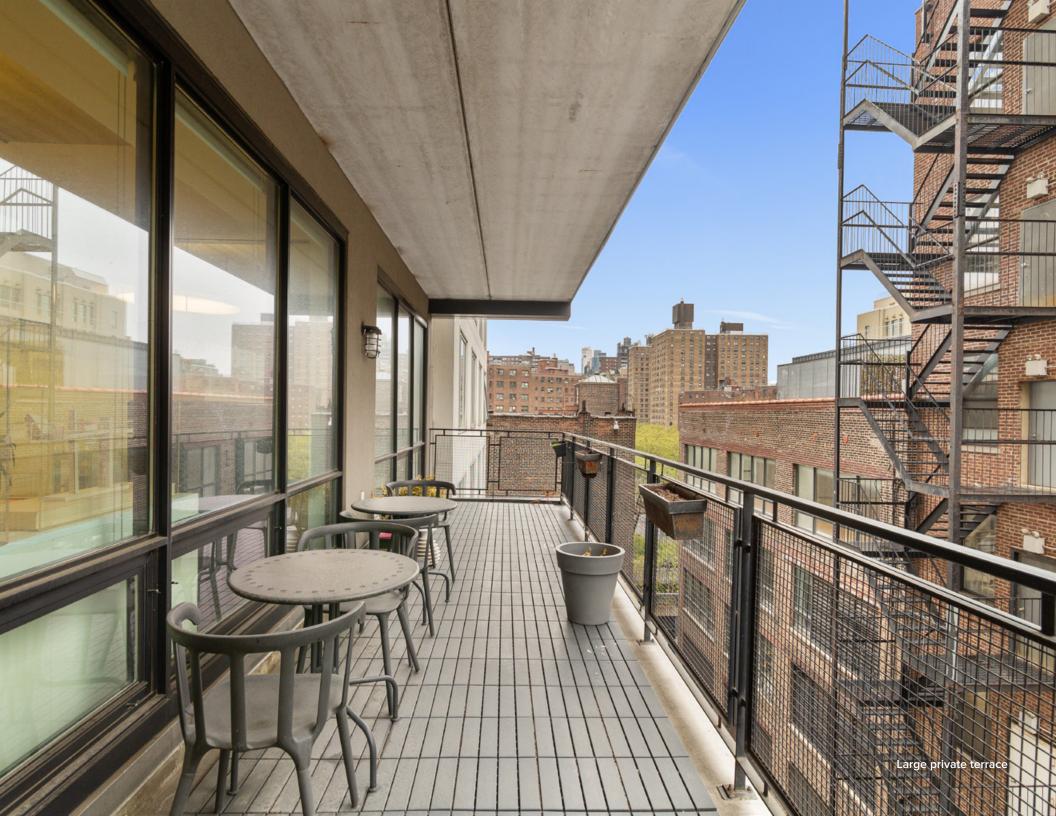

#### **Unit Highlights:**

- Extremely high-end installation with two private bathrooms
- · Beautiful wood floors and high exposed ceilings
- Two sides of floor-to-ceiling windows flood the space with natural light
- Dramatic northern and southern views overlooking the High-Line and the Hudson River
- Large private terrace
- Dedicated parking space in the on-site private parking garage
- Large common outdoor terrace on the 5th floor