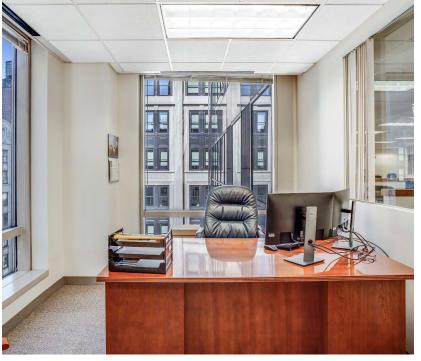

#### **SPACE FEATURES:**

- Built and wired
- 1 executive office
- 8 offices
- 4 conference rooms
- Wet pantry

**PREMISES:** Entire 8th Floor

**SIZE:** 27.900 RSF

**TERM:** Negotiable

POSSESSION: Immediate

**RENT:** Upon Request

ENTIRE 8TH FLOOR