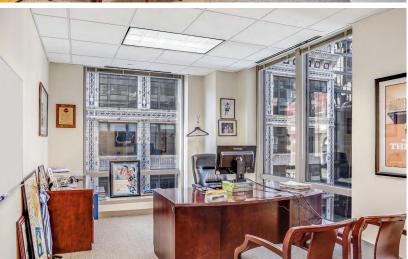

#### **SPACE FEATURES:**

- Built and wired
- 1 executive office
- 8 offices
- 4 conference rooms
- Wet pantry

**PREMISES:** Entire 8th Floor

**SIZE:** 27.900 RSF

**TERM:** Negotiable

POSSESSION: Immediate

**RENT:** Upon Request