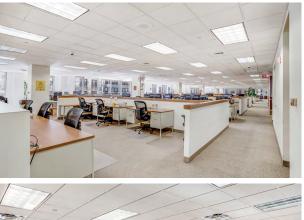

## 27,900 RSF

Open Area: 2 / Rooms: 14 / Kitchen: 1 / Utility Areas: 10 / Phone Room: 1 / Bathroom: 3