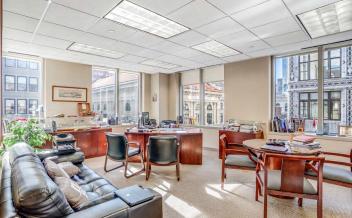

#### **SPACE FEATURES:**

- Built and wired
- 1 executive office
- 8 offices
- 4 conference rooms
- Wet pantry

**PREMISES:** Entire 8th Floor

**SIZE:** 27.900 RSF

**TERM:** Negotiable

POSSESSION: Immediate

**RENT:** Upon Request