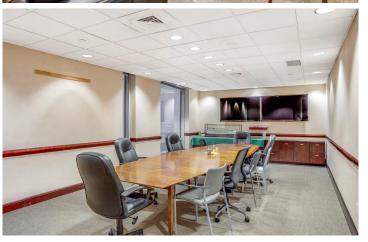

#### **SPACE FEATURES:**

- Built and wired
- 1 executive office
- 8 offices
- 4 conference rooms
- Wet pantry

**PREMISES:** Entire 8th Floor

**SIZE:** 27.900 RSF

**TERM:** Negotiable

POSSESSION: Immediate

**RENT:** Upon Request

## 27,900 RSF

Open Area: 2 / Rooms: 14 / Kitchen: 1 / Utility Areas: 10 / Phone Room: 1 / Bathroom: 3