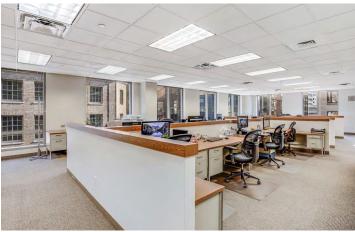

#### **SPACE FEATURES:**

- Built and wired
- 1 executive office
- 8 offices
- 4 conference rooms
- Wet pantry

**PREMISES:** Entire 8th Floor

**SIZE:** 27.900 RSF

**TERM:** Negotiable

POSSESSION: Immediate

**RENT:** Upon Request

## 27,900 RSF

Open Area: 2 / Rooms: 14 / Kitchen: 1 / Utility Areas: 10 / Phone Room: 1 / Bathroom: 3