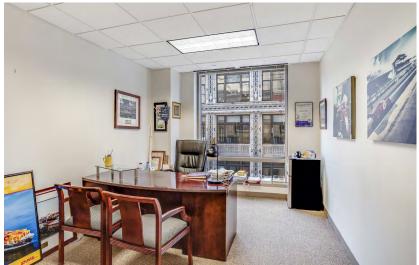

#### **SPACE FEATURES:**

- Built and wired
- 1 executive office
- 8 offices
- 4 conference rooms
- Wet pantry

**PREMISES:** Entire 8th Floor

**SIZE:** 27.900 RSF

**TERM:** Negotiable

POSSESSION: Immediate

**RENT:** Upon Request

## 27,900 RSF

Open Area: 2 / Rooms: 14 / Kitchen: 1 / Utility Areas: 10 / Phone Room: 1 / Bathroom: 3