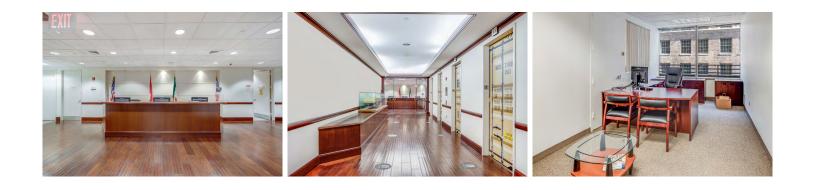

#### **SPACE FEATURES:**

- Built and wired
- 1 executive office
- 8 offices
- 4 conference rooms
- Wet pantry

**PREMISES:** Entire 8th Floor

**SIZE:** 27.900 RSF

**TERM:** Negotiable

POSSESSION: Immediate

**RENT:** Upon Request

#### **HIGHLIGHTS:**

- Only Class A office condominium on Fifth Avenue, premier address
- High security (24/7), 3-story clear atrium lobby, and large plaza entry
- Close proximity to Grand Central Terminal, Penn Station, Port Authority Bus Terminal, PATH trains and twelve subway lines
- Prestigious owner roster of multinational corporations and foundations
- Adjacent to Amazon's headquarters (former Lord & Taylor Building).
- Two blocks from Bryant Park, Herald Square, The New York Public Library, Macy's, and the Empire State Building