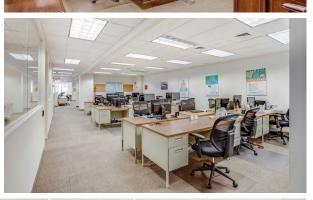

## 27,900 RSF

Open Area: 2 / Rooms: 14 / Kitchen: 1 / Utility Areas: 10 / Phone Room: 1 / Bathroom: 3