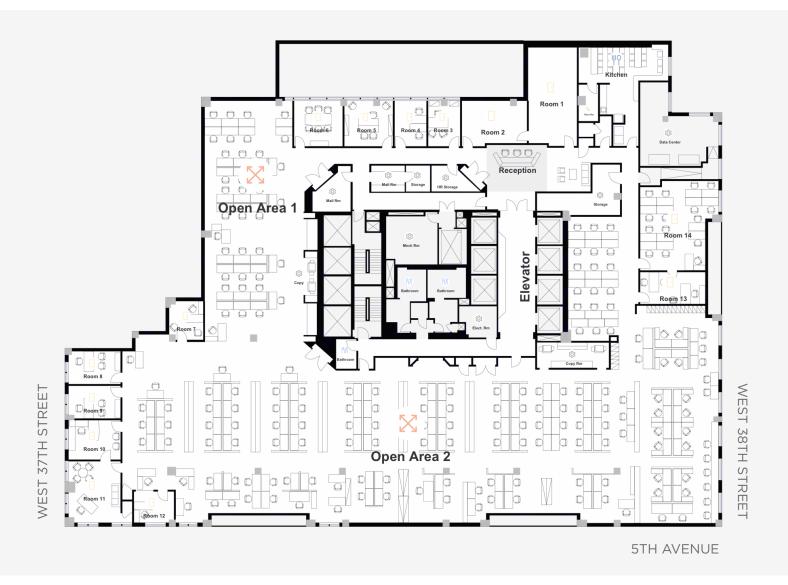

ENTIRE 8TH FLOOR

## 27,900 RSF

Open Area: 2 / Rooms: 14 / Kitchen: 1 / Utility Areas: 10 / Phone Room: 1 / Bathroom: 3