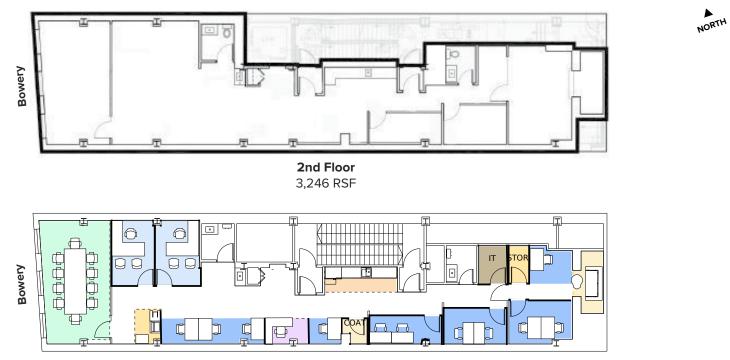

## AVAILABLE FOR SALE OR LEASE

| 2nd Floor:    | 3,246 RSF      |
|---------------|----------------|
| Asking Price: | \$3,300,000    |
| Term:         | Up to 10 years |
| Possession:   | Immediate      |

@ Spring Street, Soho, New York

**Test Fit - 2nd Floor** 3,246 RSF