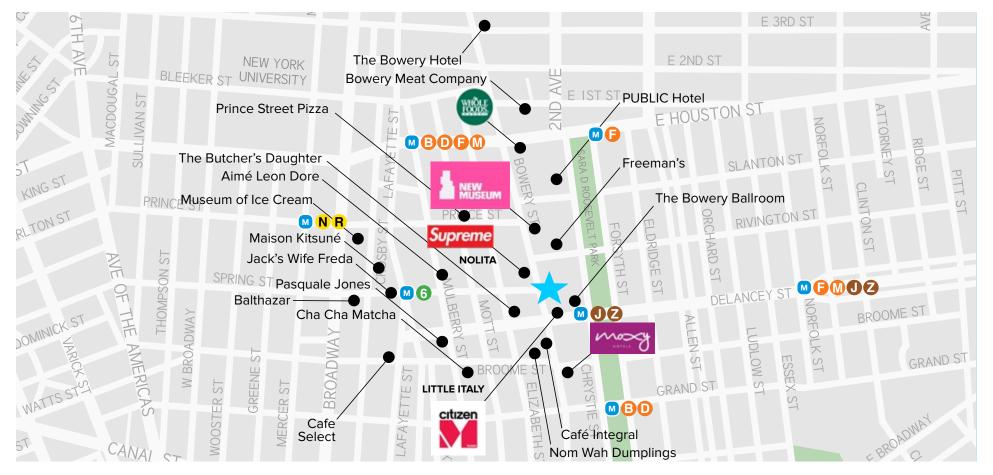

## **Building Features:**

- Located in Soho near Supreme, the CitizenM Hotel, Ian Schrager's PUBLIC Hotel, the Bowery Hotel, the upcoming Moxy Hotel, the New Museum, and hundreds of restaurants
- Steps from Little Italy, Whole Foods, The Butcher's Daughter, Jack's Wife Freda, Café Integral, Pasquale Jones and Cha Cha Matcha
- The building has video security, a key locked elevator, a parttime super and a bicycle rack
- Close proximity to the 4,5, 6, R, W, F, M & Z trains