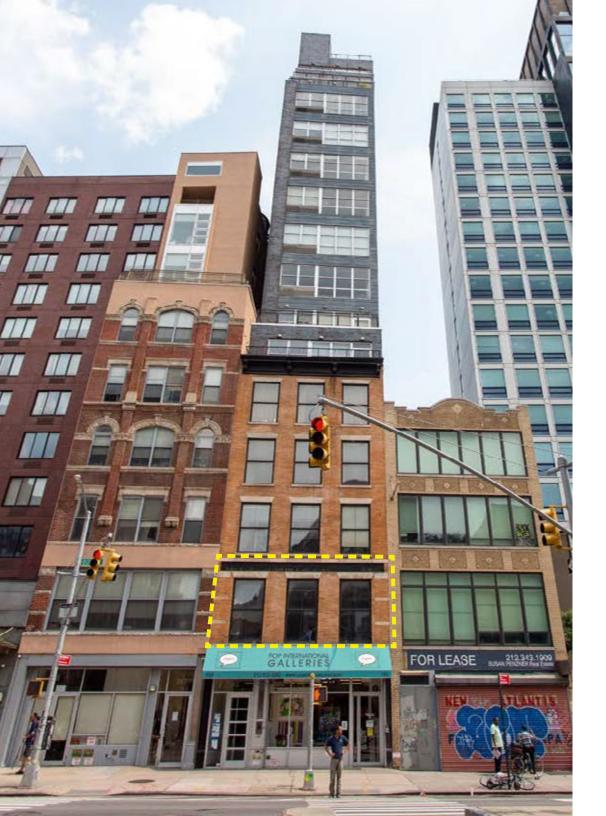

## SOHO/BOWERY CREATIVE

@ Spring Street, Soho, New York

## **Building Features:**

- Located in Soho near Supreme, the CitizenM Hotel, Ian Schrager's PUBLIC Hotel, the Bowery Hotel, the upcoming Moxy Hotel, the New Museum, and hundreds of restaurants
- Steps from Little Italy, Whole Foods, The Butcher's Daughter, Jack's Wife Freda, Café Integral, Pasquale Jones and Cha Cha Matcha
- The building has video security, a key locked elevator, a parttime super and a bicycle rack
- Close proximity to the 4,5, 6, R, W, F, M & Z trains