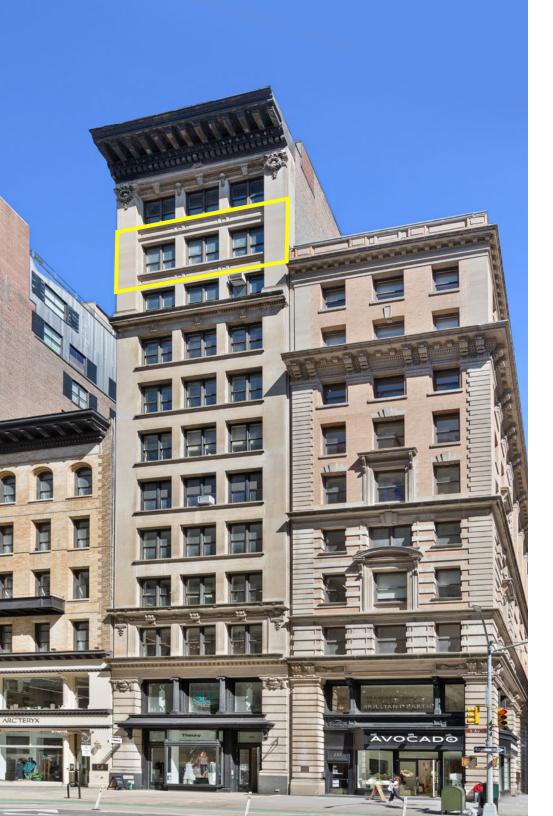

#### **Unit Highlights:**

- Rare opportunity to own a full floor office cooperative with a prime Fifth Avenue address
- Recently renovated attended lobby
- The floor features large windows overlooking Fifth Avenue, hardwood floors and 11' high ceilings
- Elevator opens directly into the column-free floor
- Proximity to 10 different subway lines and the Path Train