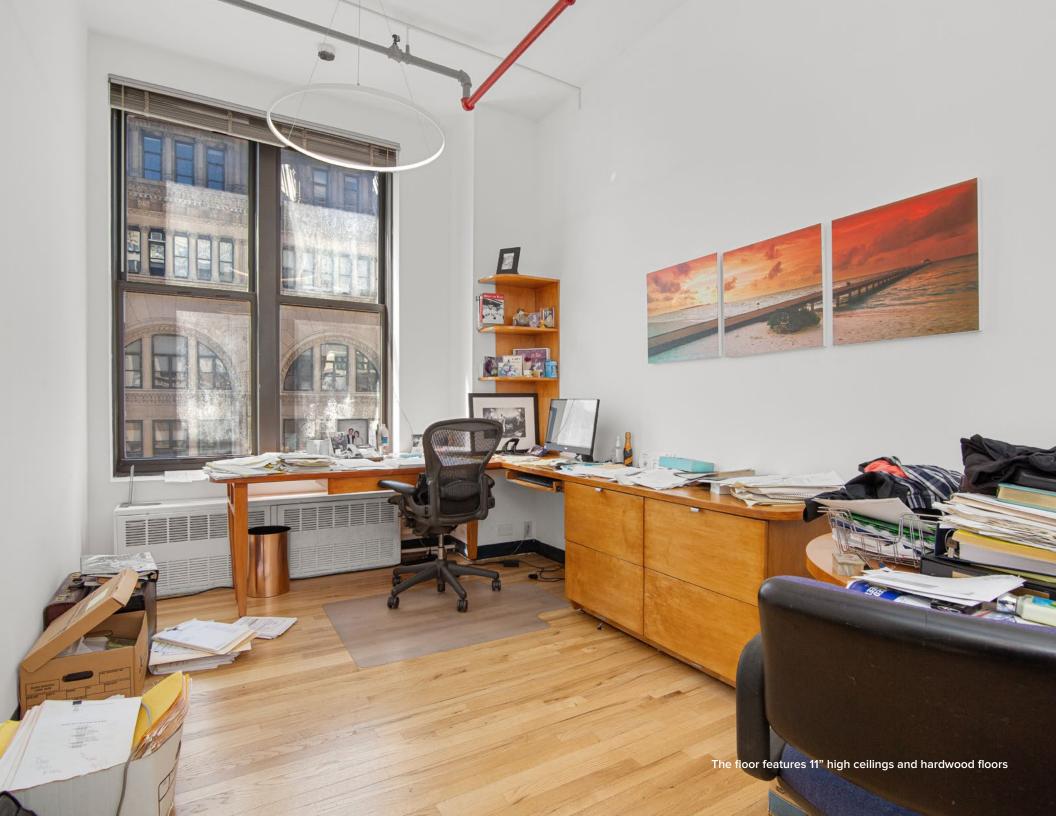

#### **Unit Highlights:**

- Rare opportunity to own a full floor office cooperative with a prime Fifth Avenue address
- Recently renovated attended lobby
- The floor features large windows overlooking Fifth Avenue, hardwood floors and 11' high ceilings
- Elevator opens directly into the column-free floor
- Proximity to 10 different subway lines and the Path Train