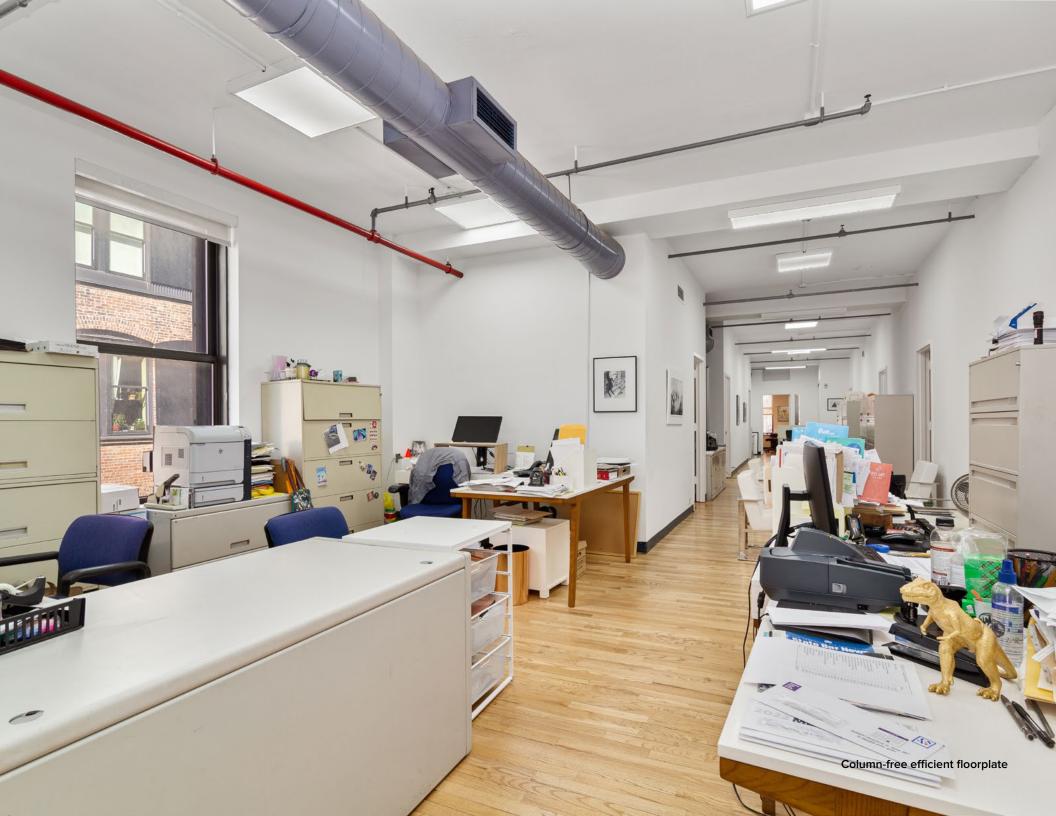

#### **Unit Highlights:**

- Rare opportunity to own a full floor office cooperative with a prime Fifth Avenue address
- Recently renovated attended lobby
- The floor features large windows overlooking Fifth Avenue, hardwood floors and 11' high ceilings
- Elevator opens directly into the column-free floor
- Proximity to 10 different subway lines and the Path Train