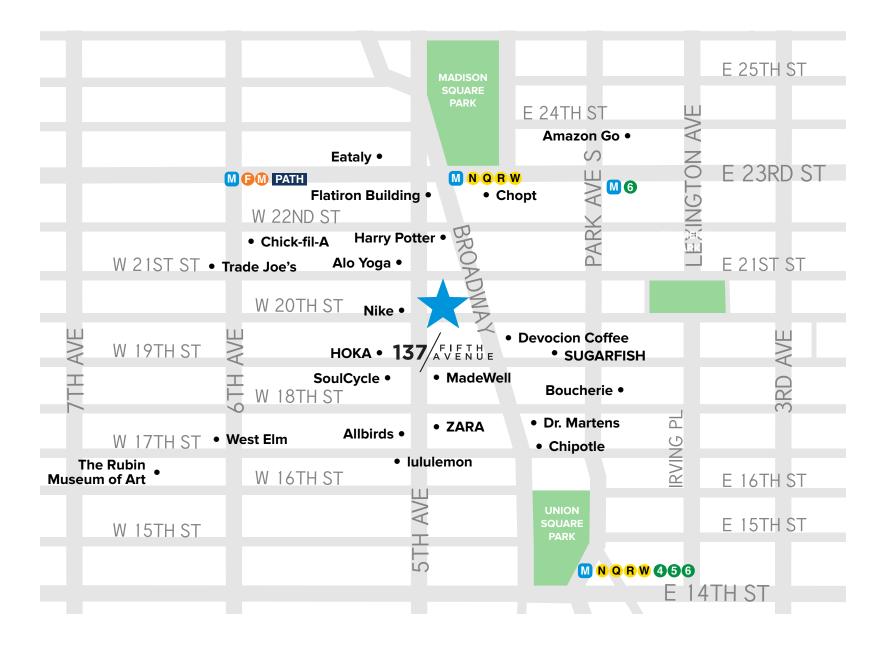

#### FIFTH AVENUE OFFICE

# BETWEEN 20TH & 21ST STREETS NEW YORK, NY

Available: Entire 11th Floor Size: 3,300 RSF

**Asking Price:** \$3,300,000 (\$1,000/RSF)

**Annual Maintenance Charges** 

(inclusive of Real Estate Taxes): \$55,332 (\$16.77/RSF)

#### **Unit Highlights:**

- Rare opportunity to own a full floor office cooperative with a prime Fifth Avenue address
- Recently renovated attended lobby
- The floor features large windows overlooking Fifth Avenue, hardwood floors and 11' high ceilings
- Elevator opens directly into the column-free floor
- Proximity to 10 different subway lines and the Path Train