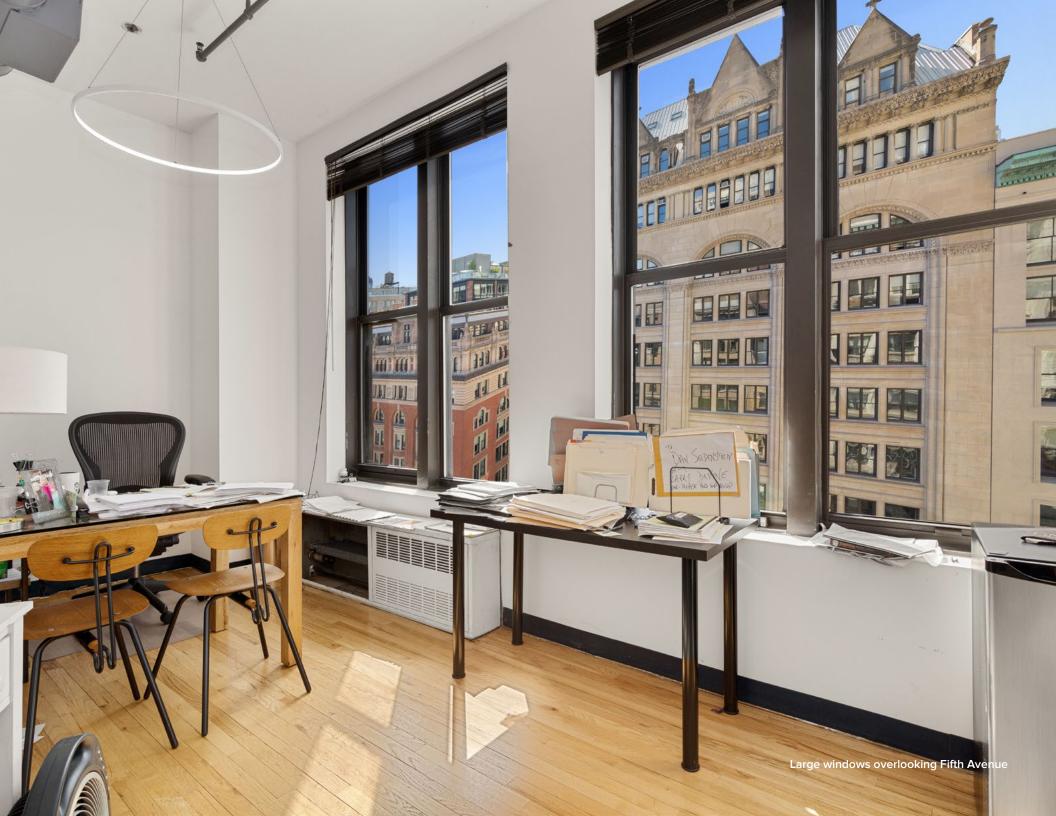

#### **Unit Highlights:**

- Rare opportunity to own a full floor office cooperative with a prime Fifth Avenue address
- Recently renovated attended lobby
- The floor features large windows overlooking Fifth Avenue, hardwood floors and 11' high ceilings
- Elevator opens directly into the column-free floor
- Proximity to 10 different subway lines and the Path Train