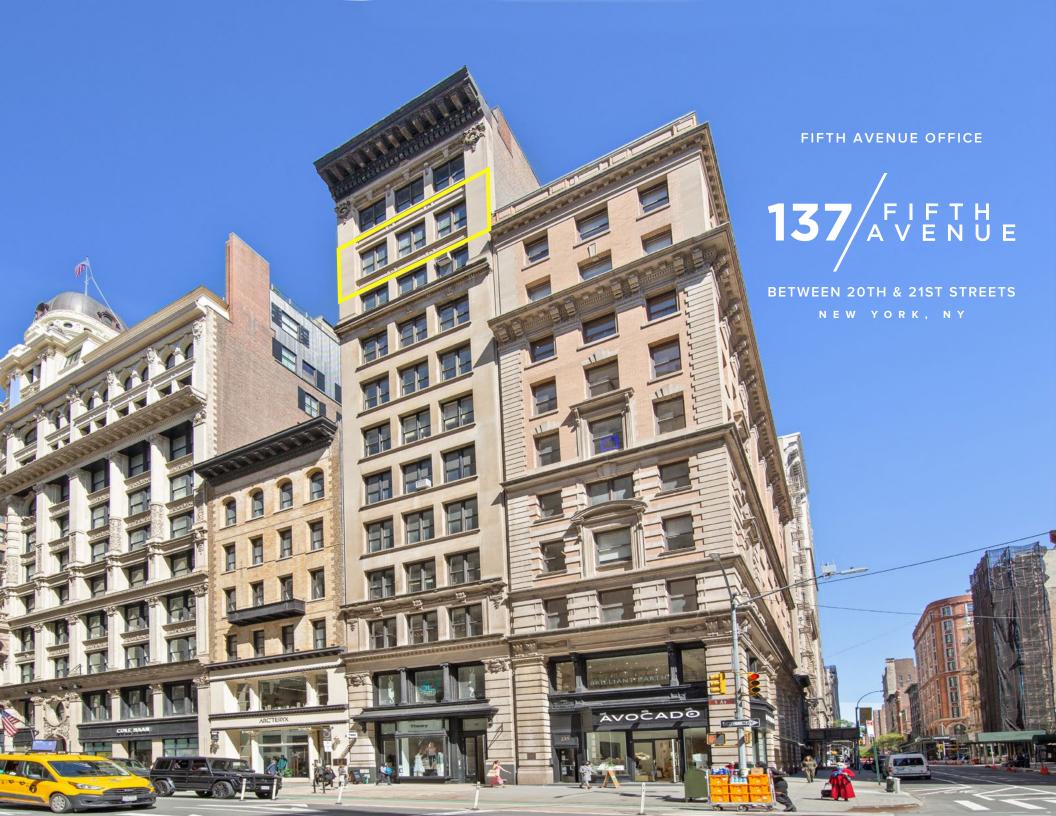

#### FIFTH AVENUE OFFICE

# BETWEEN 20TH & 21ST STREETS NEW YORK, NY

Available: Entire 11th Floor Size: 3,300 RSF

**Asking Price:** \$3,300,000 (\$1,000/RSF)

**Annual Maintenance Charges** 

(inclusive of Real Estate Taxes): \$55,332 (\$16.77/RSF)

#### **Unit Highlights:**

- Rare opportunity to own a full floor office cooperative with a prime Fifth Avenue address
- Recently renovated attended lobby
- The floor features large windows overlooking Fifth Avenue, hardwood floors and 11' high ceilings
- Elevator opens directly into the column-free floor
- Proximity to 10 different subway lines and the Path Train