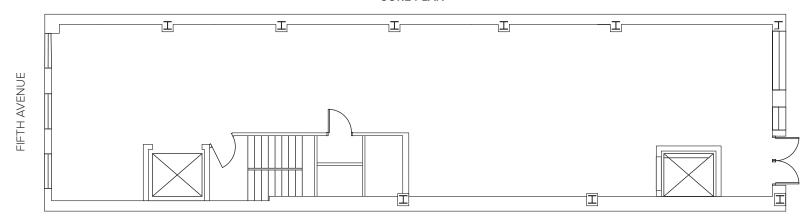

#### FIFTH AVENUE OFFICE



# BETWEEN 20TH & 21ST STREETS NEW YORK, NY

Available: Entire 11th Floor Size: 3,300 RSF

**Asking Price:** \$3,300,000 (\$1,000/RSF)

**Annual Maintenance Charges** 

(inclusive of Real Estate Taxes): \$55,332 (\$16.77/RSF)

Possession: Immediate

#### **Unit Highlights:**

- Rare opportunity to own a full floor office cooperative with a prime Fifth Avenue address
- Recently renovated attended lobby
- The floor features large windows overlooking Fifth Avenue, hardwood floors and 11' high ceilings
- Elevator opens directly into the column-free floor
- Proximity to 10 different subway lines and the Path Train















### **CORE PLAN**



### **TEST FIT**



## ENTIRE 11TH FLOOR 3,300 RSF

VIRTUAL WALKTHROUGH