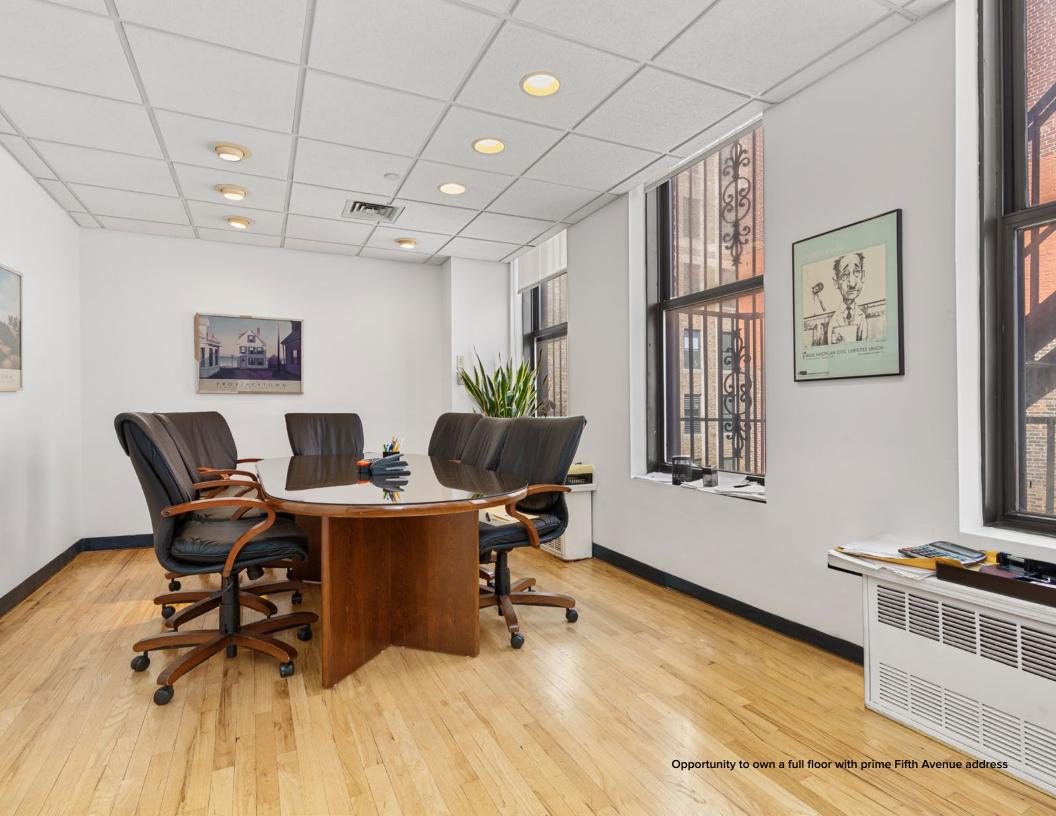

#### **Unit Highlights:**

- Rare opportunity to own a full floor office cooperative with a prime Fifth Avenue address
- Recently renovated attended lobby
- The floor features large windows overlooking Fifth Avenue, hardwood floors and 11' high ceilings
- Elevator opens directly into the column-free floor
- Proximity to 10 different subway lines and the Path Train