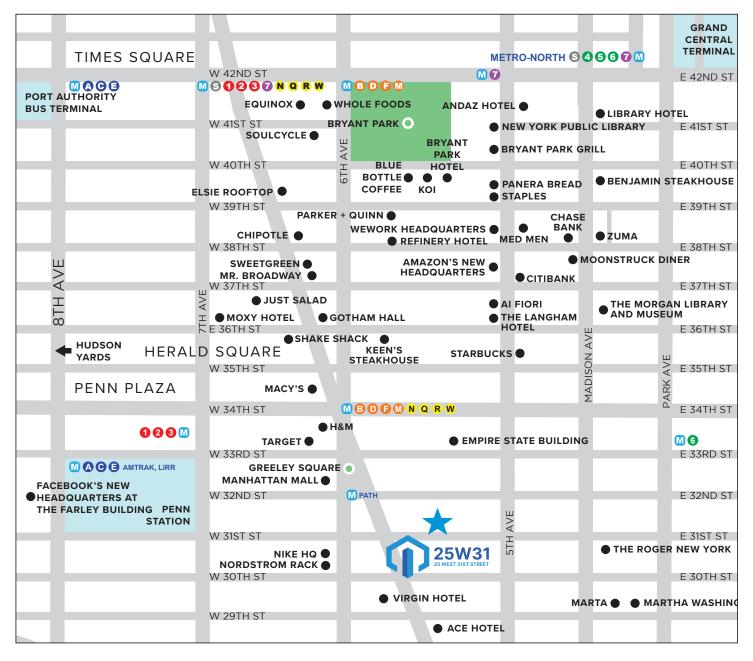

## **Highlights:**

- High-end existing installation with high ceilings, three sides of windows and a large skylight providing tremendous natural light and air
- · Potential exclusive use of the roof with unobstructed northern and southern views
- Close proximity to the hippest street in Manhattan—Broadway between 23rd and 34th street which features the Nomad, Ace and Virgin Hotels, the Smith, La Pecora Bianca and Cha Cha Matcha
- Highly efficient layout with a single row of columns
- Low maintenance charges
- · Separate freight entrance with a large freight elevator
- Steps from Penn Station as well as 14 different subway lines and the PATH Train