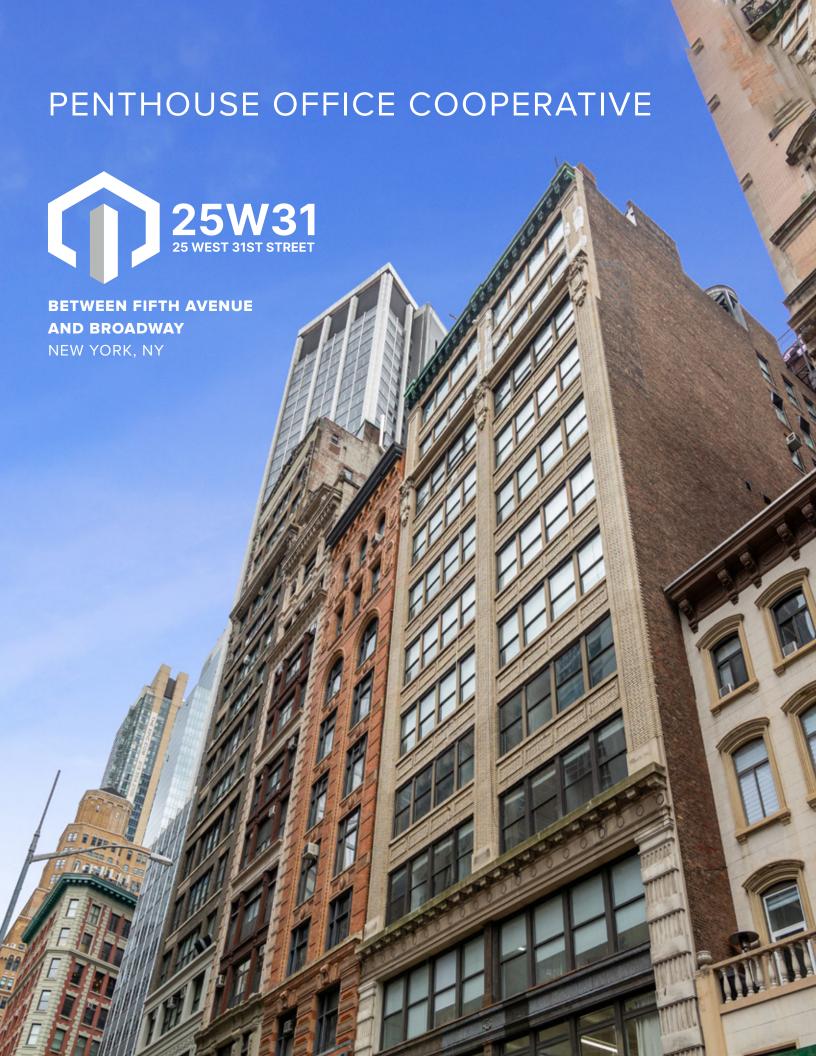

## **AVAILABLE:**

**Entire 12th Floor:** 

5,930 RSF

**Asking Price:** 

\$5,633,500 (\$950/RSF)

**Annual Maintenance Charges:** 

\$71,280 (\$12.00/RSF)

**Availability:** 

Immediate

## **Highlights:**

- High-end existing installation with high ceilings, three sides of windows and a large skylight providing tremendous natural light and air
- · Potential exclusive use of the roof with unobstructed northern and southern views
- Close proximity to the hippest street in Manhattan—Broadway between 23rd and 34th street which features the Nomad, Ace and Virgin Hotels, the Smith, La Pecora Bianca and Cha Cha Matcha
- Highly efficient layout with a single row of columns
- Low maintenance charges
- · Separate freight entrance with a large freight elevator
- Steps from Penn Station as well