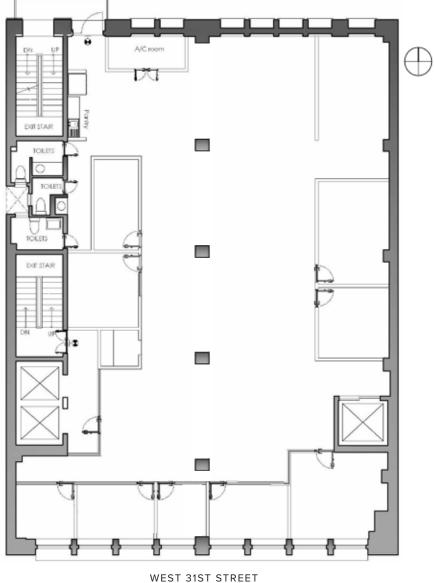

## **Highlights:**

- High-end existing installation with high ceilings, three sides of windows and a large skylight providing tremendous natural light and air
- · Potential exclusive use of the roof with unobstructed northern and southern views
- Close proximity to the hippest street in Manhattan—Broadway between 23rd and 34th street which features the Nomad, Ace and Virgin Hotels, the Smith, La Pecora Bianca and Cha Cha Matcha
- Highly efficient layout with a single row of columns
- Low maintenance charges
- · Separate freight entrance with a large freight elevator
- Steps from Penn Station as well as 14 different subway lines and the PATH Train