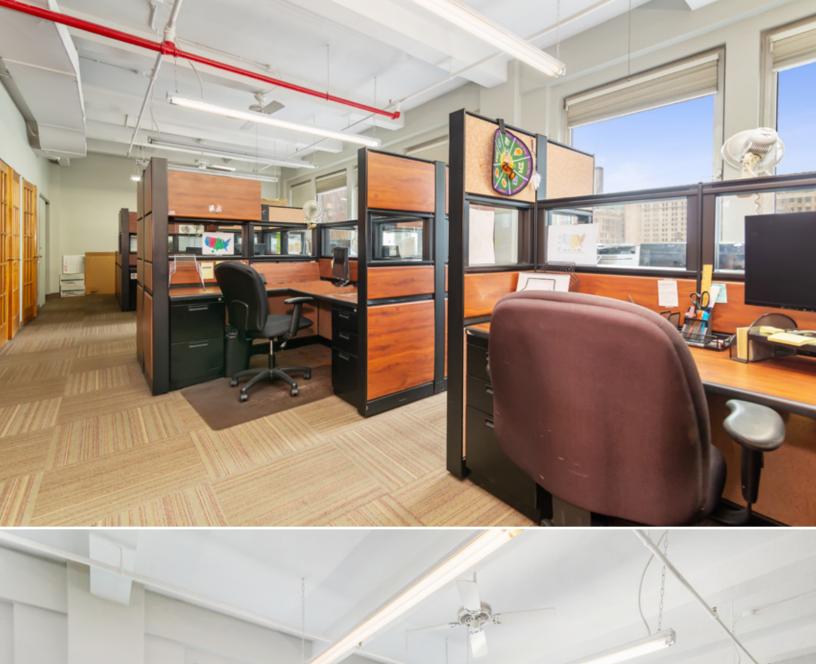

## **Highlights:**

- High-end existing installation with high ceilings, three sides of windows and a large skylight providing tremendous natural light and air
- · Potential exclusive use of the roof with unobstructed northern and southern views
- Close proximity to the hippest street in Manhattan—Broadway between 23rd and 34th street which features the Nomad, Ace and Virgin Hotels, the Smith, La Pecora Bianca and Cha Cha Matcha
- Highly efficient layout with a single row of columns
- Low maintenance charges
- · Separate freight entrance with a large freight elevator
- Steps from Penn Station as well as 14 different subway lines and the PATH Train