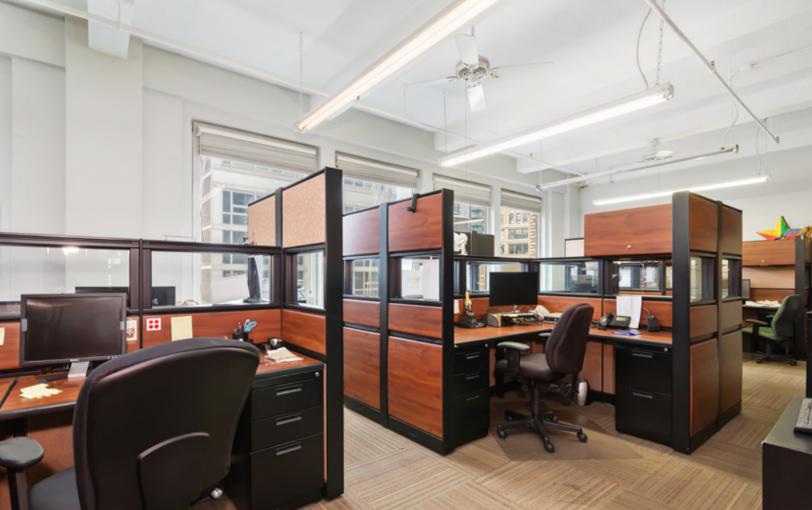

## **Highlights:**

- High-end existing installation with high ceilings, three sides of windows and a large skylight providing tremendous natural light and air
- · Potential exclusive use of the roof with unobstructed northern and southern views
- Close proximity to the hippest street in Manhattan—Broadway between 23rd and 34th street which features the Nomad, Ace and Virgin Hotels, the Smith, La Pecora Bianca and Cha Cha Matcha
- Highly efficient layout with a single row of columns
- Low maintenance charges
- · Separate freight entrance with a large freight elevator
- Steps from Penn Station as well as 14 different subway lines and the PATH Train