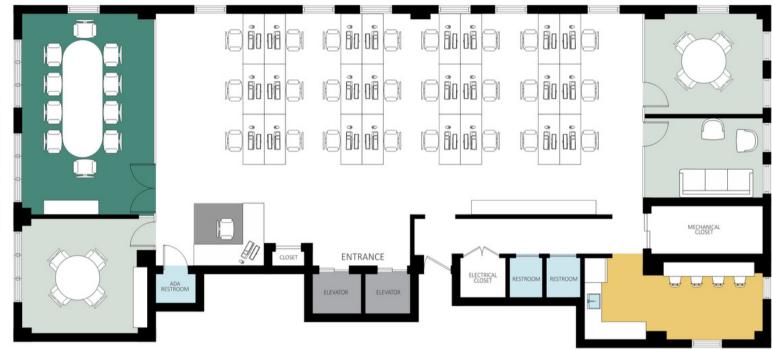

## FLOORPLAN

| Entire 6th Floor       | 4,650 RSF |
|------------------------|-----------|
| OFFICES/BREAKOUT ROOMS | 3         |
| CONFERENCE ROOM(S)     | 1         |
| EAT-IN PANTRY          | 1         |
| RECEPTION              | 1         |
| IN-SUITE RESTROOMS     | 3         |
| OPEN SEATING           | 20-25     |