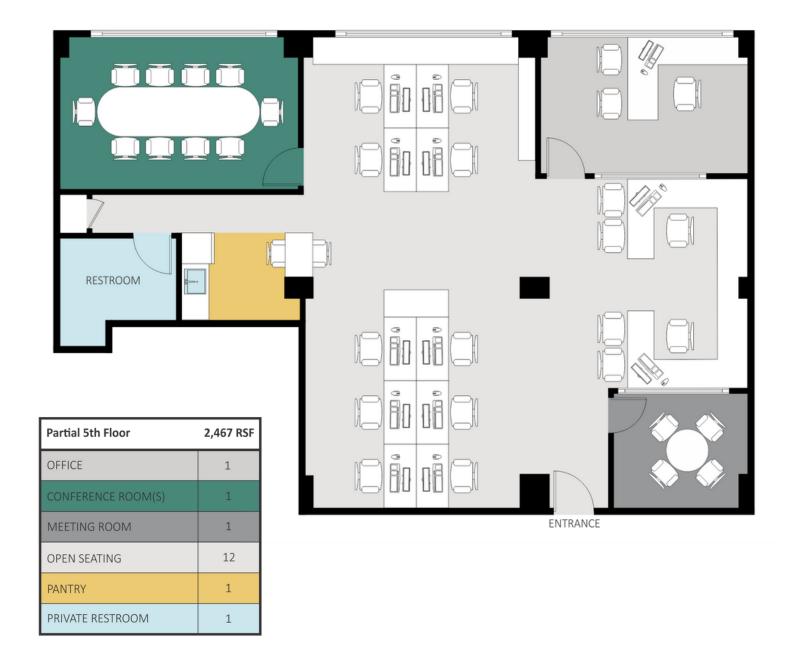

## FOR SUBLEASE

Floor: Partial 5th Floor

Size:

2,467 RSF

Term: Through 8/30/2026

Build: Furnished & Wired

Possession: Immediate

Space Details: Exec. office + meeting room

10 person conference room

Open seating for 12 Private restroom

### FLOORPLAN