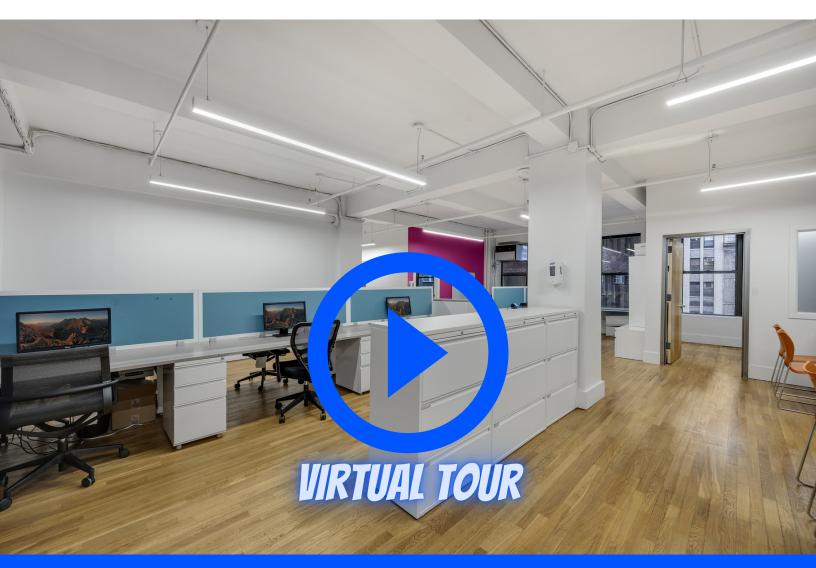

# 231 WEST 29TH STREET

PLUG & PLAY SUBLEASE OPPORTUNITY



## FOR SUBLEASE

Floor: Partial 5th Floor

Size:

2,467 RSF

Term: Through 8/30/2026

Build: Furnished & Wired

Possession: Immediate

Space Details: Exec. office + meeting room

10 person conference room

Open seating for 12 Private restroom



### **Benjamin Blumenthal**

Noah & Co.

Licensed Real Estate Broker

(212) 947-7120 b@noahre.com



## 231 WEST 29TH STREET

PLUG & PLAY SUBLEASE OPPORTUNITY



### FLOORPLAN



### **Benjamin Blumenthal**

Noah & Co. Licensed Real Estate Broker (212) 947-7120 b@noahre.com



# 231 WEST 29TH STREET

PLUG & PLAY SUBLEASE OPPORTUNITY



## PHOTOS







### **Benjamin Blumenthal**

Noah & Co.

Licensed Real Estate Broker

(212) 947-7120 b@noahre.com