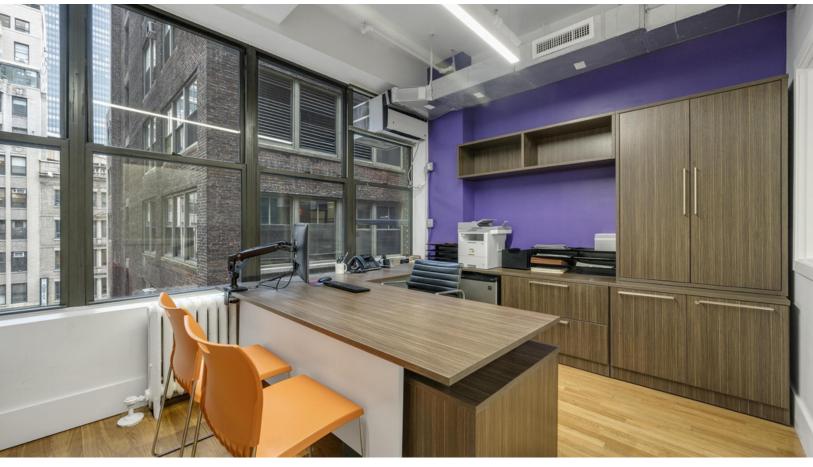

# 231 WEST 29TH STREET

PLUG & PLAY SUBLEASE OPPORTUNITY



## FOR SUBLEASE

Floor: Partial 5th Floor

Size:

2,467 RSF

Term: Through 8/30/2026

Build: Furnished & Wired

Possession: Immediate

Space Details: Exec. office + meeting room

10 person conference room

Open seating for 12 Private restroom



### **Benjamin Blumenthal**

Noah & Co.

Licensed Real Estate Broker

(212) 947-7120 b@noahre.com



## 231 WEST 29TH STREET

PLUG & PLAY SUBLEASE OPPORTUNITY



### FLOORPLAN



### **Benjamin Blumenthal**

Noah & Co. Licensed Real Estate Broker (212) 947-7120 b@noahre.com



# 231 WEST 29TH STREET

PLUG & PLAY SUBLEASE OPPORTUNITY



## PHOTOS







### **Benjamin Blumenthal**

Noah & Co.

Licensed Real Estate Broker

(212) 947-7120 b@noahre.com