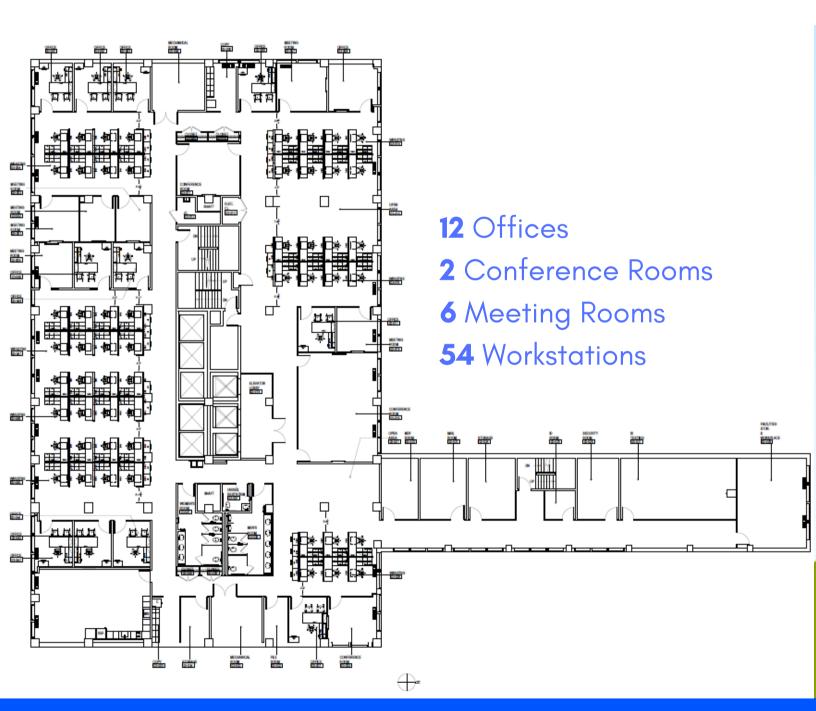

## **307 West 38th Street** 2ND FLOOR - 16,668 SF

FLOORPLAN

FURNITURE SHOWN FOR REFRENCE ONLY.

FLOORPLAN