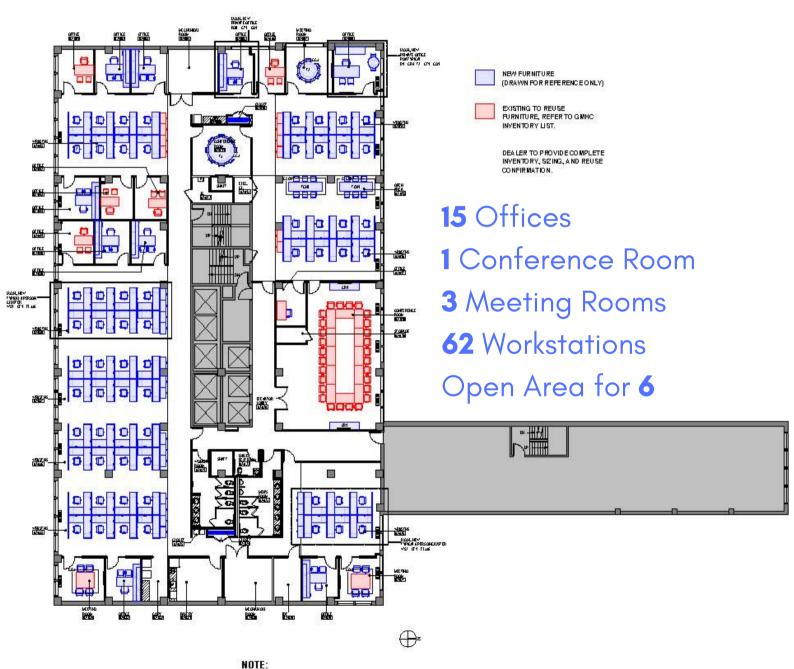

## **307 West 38th Street** 2ND FLOOR - 16,668 SF

FLOORPLAN

FURNITURE SHOWN FOR REFRENCE ONLY.

FLOORPLAN